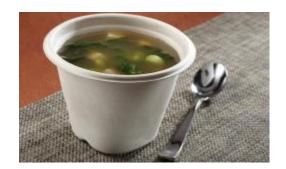

## Pulp 16 oz. Round Bowl

Sabert's environmentally friendly Green Collection includes a full line of molded fiber pulp compostable bases with recyclable plastic lids, offering everything from soup bowls and containers to catering platters and plates.

### **Product Information**

| Color                                 | Natural     |
|---------------------------------------|-------------|
| Material                              | Pulp        |
| PFAS-Free                             | Yes         |
| Shape                                 | Round       |
| Sustainable                           | Sustainable |
| Lid-Base-Combo                        | Base        |
| Ounce Capacity                        | 16 oz       |
| Product Height / Depth<br>(in inches) | 3.4         |
| Product Outer Dimensions              | 5 D         |