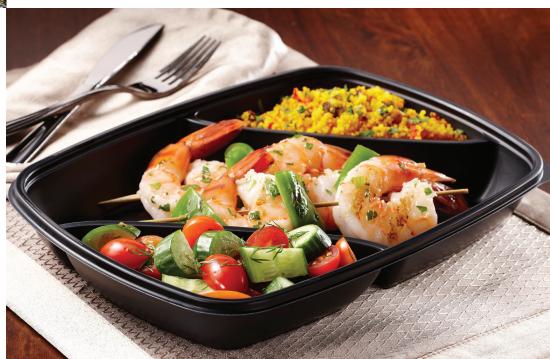

#### **Polypropylene Options**

- Family Sized Take Out Options:
   Designed to provide extra strength for heavy weight food options.
- Reduce and Recycle: Sabert's polypropylene is recyclable\* and sustainably designed to minimize plastic use while maintaining quality and functionality.
- Any Food, Any Size:
  Addresses consumers' demand for menu variety with multiple sizes and shapes perfect for everything from appetizers to entrées.

# Perfect Performance and Presentation

- Protects foods in the car or in a bag through easy stackability and leak resistance.
- Displays all types of foods with high contrast using Sabert's simple and elegant all-natural pulp and black polypropylene options.