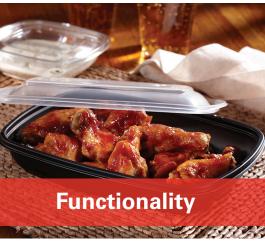

#### **Polypropylene Options**

- Family Sized Take Out Options:
   Designed to provide extra strength for heavy weight food options.
- Reduce and Recycle: Sabert's polypropylene is recyclable\* and sustainably designed to minimize plastic use while maintaining quality and functionality.
- Any Food, Any Size:
  Addresses consumers' demand for menu variety with multiple sizes and shapes perfect for everything from appetizers to entrées.

## **Boost Sales with Carry-Out Business!**

- Extends the dining experience by keeping foods looking, tasting and smelling the way they should well past the restaurant or store doors.
- Fits any food type at high temperatures with a variety of available options. Versatile lids also fit many container sizes, reducing SKUs.
- Allows quality, structure and temperature of takeout to remain the same as dine-in food options.