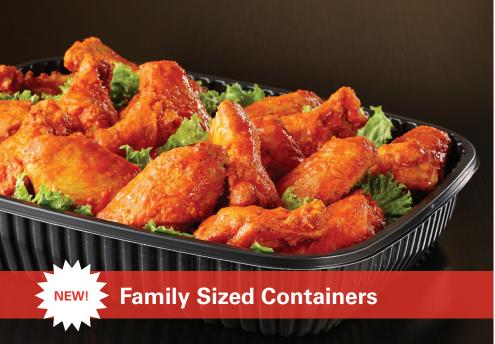

#### **Polypropylene Options**

- Family Sized Take Out Options:
   Designed to provide extra strength for heavy weight food options.
- Reduce and Recycle: Sabert's polypropylene is recyclable\* and sustainably designed to minimize plastic use while maintaining quality and functionality.
- Any Food, Any Size:
  Addresses consumers' demand for menu variety with multiple sizes and shapes perfect for everything from appetizers to entrées.