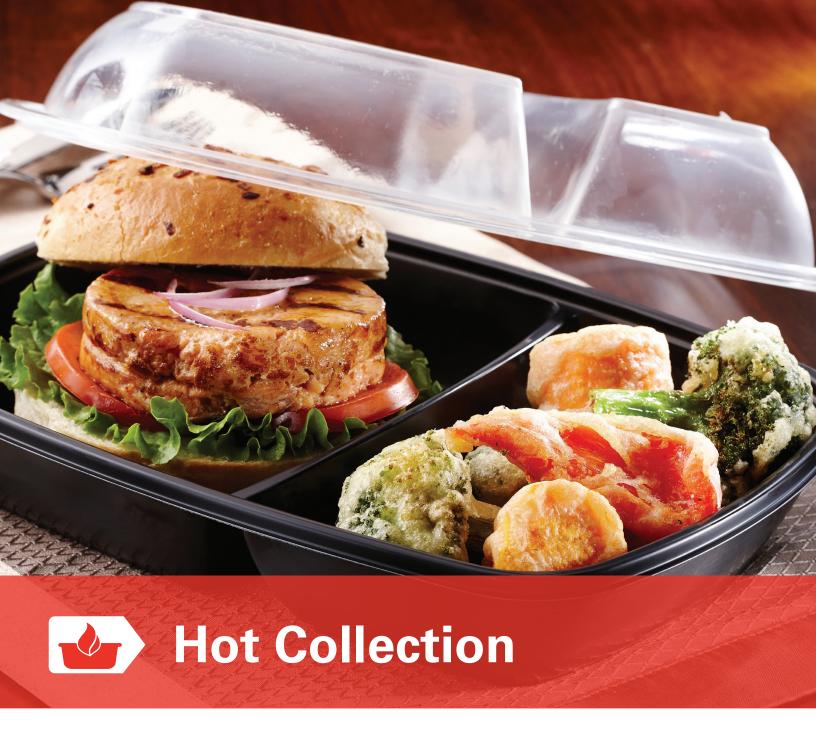

**Quality Packaging Just Right For Carry-Out** 

No matter the material, Sabert's Hot Collection boasts a full line of items able to withstand medium and hot temperatures.

With compostable and recyclable options, Sabert's products show consumers a commitment to the environment with no sacrifices.

Pulp and plastic options are available in a variety of shapes and sizes and are perfectly suited for nearly any hot or cold food imaginable.