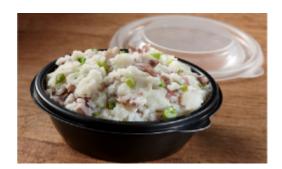

# Clear Dome Lid for 8, 12, 16 oz. Small Round Containers

Sabert's Hot Collection includes bowls as well as single and multiple compartment containers in all shapes and sizes. These lids can be used in the microwave.

### Related Products

75108B500 - Black 8 oz. Small Round Container
75112B500 - Black 12 oz. Small Round Container
75116B500 - Black 16 oz. Small Round Container