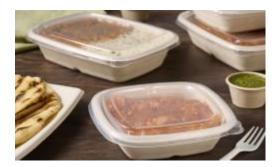

## Clear Lid for 16 oz. Square Pulp Ultra® Container

Sabert's environmentally friendly Green Collection includes a full line of molded fiber pulp compostable bases with recyclable plastic lids, offering everything from soup bowls and containers to catering platters and plates.

Item Number: 51641D150

Related Products • 46617D150ULT - Pulp Ultra® 16 oz. Square Container