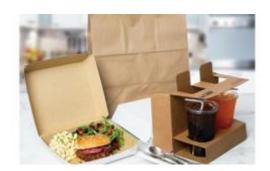

## Kraft Delivery Meal Insert for 14" Sealed Paper Delivery Bag

Sabert's Kraft Collection offers an all-in-one delivery solution for unmatched convenience and food safety. Our meal inserts have intuitive dividers that allow food and beverages to be packed in the same to-go bag. Available in a variety of sizes and designed to work with our self-sealing bags.