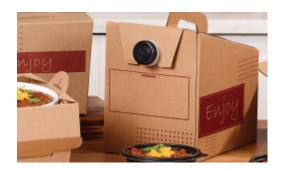

## Kraft 96 oz. Beverage on the Move® - Stock Print

From single-serve hot beverage sleeves to multi-beverage caddies to bulk containers for catering, Sabert has a corrugated packaging solutions for your beverage needs. Durable and resilient, our Kraft beverage packaging is designed for safe and convenient transport of all beverages and include options for custom printing to promote your brand.

Item Number: 7175N