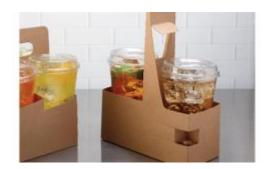

## **Kraft Two Cup Drink Carrier (holds** 8-32 oz. cups)

From single-serve hot beverage sleeves to multi-beverage caddies to bulk containers for catering, Sabert has a corrugated packaging solutions for your beverage needs. Durable and resilient, our Kraft beverage packaging is designed for safe and convenient transport of all beverages and include options for custom printing to promote your brand.