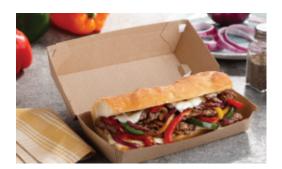

## **Kraft Small Rectangle Fluted Clamshell**

Designed to be sturdy and presentation ready, our clamshells and trays are naturally grease resistant and perfect for a wide variety of food options. Custom printing is also available to help promote your brand.