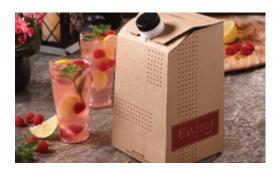

## \*Limited Stock\* Kraft 64 oz. Beverage on the Move® - Stock Print

From single-serve hot beverage sleeves to multi-beverage caddies to bulk containers for catering, Sabert has a corrugated packaging solutions for your beverage needs. Durable and resilient, our Kraft beverage packaging is designed for safe and convenient transport of all beverages and include options for custom printing to promote your brand.