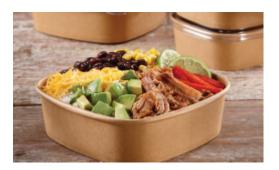

## Kraft 24 oz. Paper Square Bowl

Sabert's line of Paper Square Bowls makes takeout & delivery and retail merchandising easy, fresh and recyclable. This new line, featuring a recyclable PET splash proof lid and a recyclable PE lined paper base, is an ideal option for salads, grain bowls, sushi and a variety of cold and warm food applications. The bowl's compact square design creates a clean and space-saving look for merchandising at Supermarkets and Grab N Go stores. And for Takeout & Delivery, the PFAS-free lined paper bowl handles oil and grease with ease.