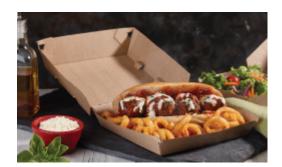

## **Kraft Large Square Fluted Clamshell**

Designed to be sturdy and presentation ready, our clamshells and trays are naturally grease resistant and perfect for a wide variety of food options. Custom printing is also available to help promote your brand.