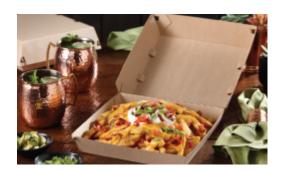

## **Kraft Jumbo Square Fluted**

Designed to be sturdy and presentation ready, our clamshells and trays are naturally grease resistant and perfect for a wide variety of food options. Custom printing is also available to help promote your brand.

## Clamshell

Item Number: 55621