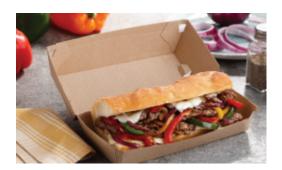

## **Kraft Small Rectangle Fluted Clamshell**

Designed to be sturdy and presentation ready, our clamshells and trays are naturally grease resistant and perfect for a wide variety of food options. Custom printing is also available to help promote your brand.