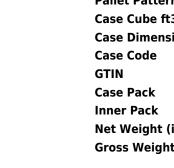

(in inches)

| Pallet Pattern (TI x HI)    | 6 x 9                 |
|-----------------------------|-----------------------|
| Case Cube ft3               | 1.64                  |
| Case Dimensions (in inches) | 19.50 x 14.41 x 10.08 |
| Case Code                   | 039982045570          |
| GTIN                        | 00039982045570        |
| Case Pack                   | 200                   |
| Inner Pack                  | 100                   |
| Net Weight (in lbs.)        | 18.52                 |
| Gross Weight (in lbs.)      | 19.80                 |
|                             |                       |