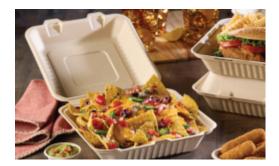

## Pulp 9" x 9" Hinged Container

Sabert's environmentally friendly Green Collection includes a full line of molded fiber pulp compostable bases with recyclable plastic lids, offering everything from soup bowls and containers to catering platters and plates. Sabert's environmentally friendly Green Collection includes a full line of molded fiber pulp compostable bases with recyclable plastic lids, offering everything from soup bowls and containers to catering platters and plates.