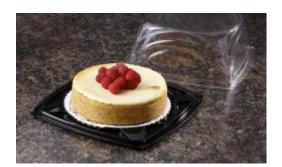

## **Clear 8" Rainbow Design Domed Cake Lid**

Sabert's Bakery Collection includes containers for many common bakery items, as well as single and multiple compartment containers.

Item Number: KP800

## **Product Information**

| Color<br>Material                  | Clear<br>PET |
|------------------------------------|--------------|
| Shape                              | Square       |
| Lid-Base-Combo                     | Lid          |
| Product Height / Depth (in inches) | 4.5          |