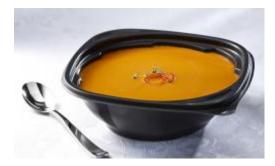

## Black 24 oz. Large Soup Container

Sabert's Hot Collection includes bowls as well as single and multiple compartment containers in all shapes and sizes.

Item Number: 77024SP