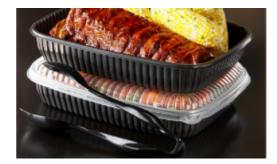

## Black 96 oz Tray

Sabert's Hot Collection includes bowls as well as single and multiple compartment containers in all shapes and sizes.

Item Number: 71411DW180

## **Case Information**

| Color<br>Material                       | Black<br>PP | Pallet Pattern (TI x HI)<br>Case Cube ft3 | 10x5<br>1.94     |
|-----------------------------------------|-------------|-------------------------------------------|------------------|
| Shape                                   | Rectangular | Case Dimensions (in inches)               | 19.31x9.31x18.63 |
| Lid-Base-Combo                          | Base        | Case Pack                                 | 180              |
| Ounce Capacity                          | 96 oz       | Net Weight (in lbs.)                      | 8.6              |
| Product Height / Depth<br>(in inches)   | 2.16        | Gross Weight (in lbs.)                    | 9.78             |
| Product Outer Dimensions<br>(in inches) | 10 x 13     |                                           |                  |