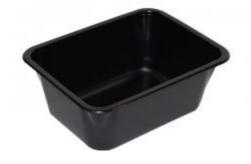

## Black 65.5 oz. Medium Rectangle Tray

Perfect for the oven, the microwave, or any food that needs to stay hot, Sabert's Hot Collection includes bowls and multiple and single compartment containers in all shapes and sizes.