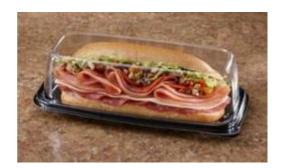

## **Clear Low Dome Lid for Black Medium Sub Container**

No matter the food, no matter the time of day, Sabert's Snack Collection offers an assortment of packaging solutions for today's on-the-go consumers, including sandwich containers, sub containers, snack boxes, trays and our patented SureStrip™ tamper-resistant feature.

## **Product Information**

| Color                              | Clear       |
|------------------------------------|-------------|
| Material                           | PETE        |
| Shape                              | Rectangular |
| Lid-Base-Combo                     | Lid         |
| Product Height / Depth (in inches) | 1.29        |