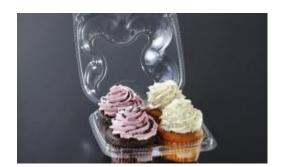

## Clear Hinged 4 Count 2.5" Cupcake Container

Sabert's Bakery Collection includes containers for many common bakery items, as well as single and multiple compartment containers.

Item Number: KP404