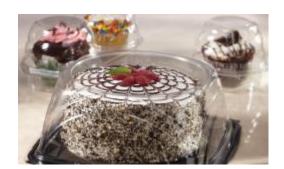

## Black Base with Clear Lid 8" Rainbow Design Domed Cake Container

Sabert's Bakery Collection includes containers for many common bakery items, as well as single and multiple compartment containers.

Item Number: CKP858B