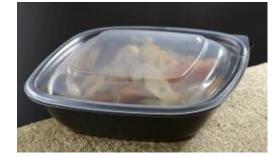

## Black 24 oz. Small Square Bowl with Clear Dome Lid

Sabert's Hot Collection includes bowls as well as single and multiple compartment containers in all shapes and sizes.

Item Number: C76124B150