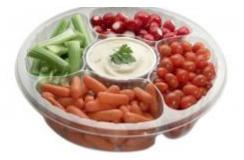

## Clear 10.25" D Deep Three-Section Tray with Center Dip Cup and Clear Flat Lid

With a variety of bowls, containers and other cold food packages to choose from, Sabert's Cold Collection is guaranteed to keep cold foods looking great from store shelf or restaurant to dining room table.

Item Number: C13110