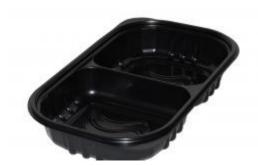

## **Black Two-Compartment Large Rectangle Tray**

Perfect for the oven, the microwave, or any food that needs to stay hot, Sabert's Hot Collection includes bowls and multiple and single compartment containers in all shapes and sizes.

## **Product Information**

| Color<br>Material                    | Black<br>CPET |
|--------------------------------------|---------------|
| Shape                                | Rectangular   |
| Lid-Base-Combo                       | Base          |
| Product Height / Depth (in inches)   | 2.25          |
| Product Outer Dimensions (in inches) | 13.00 x 7.50  |