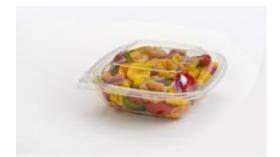

## **Clear 12 oz. Small Square Bowl with Tamper Resistant Clear Dome Lid**

Sabert's Cold Collection provides high-quality, aesthetically appealing disposable salad bowls,tubs,produce and lettuce trays in 8-64 oz. sizes with tamper-resistant options. Clear lids, clean lines and efficient, stackable shapes allow fresh ingredients and vibrant colors to shine while optimizing instore shelf space.

## Clear PET Square Lid-Base-Combo Combo **Ounce Capacity** 12 oz. **Product Height / Depth**