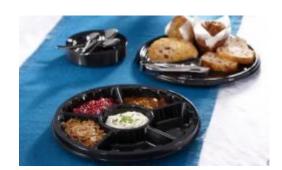

## **Black 18" Nova Plus Deep Six-Compartment with Center Compartment Round Platter and Clear Low Dome Lid**

The Sabert catering products feature a unique blend of sleek designs with premiere functionality to help make your next event a memorable one. Sabert's catering products are Designed for the Occasion<sup>™</sup>, offering upscale presentations at affordable prices. Our collection completes any table setting. From platters to cutlery, we have the perfect canvas for your culinary creations.

Item Number: C9528LO

## **Product Information**

Color Black **Material** PET **Shape** Round Lid-Base-Combo Combo **Product Height / Depth** Base: 1.50 | Lid: 2.88

**Product Outer Dimensions** 

(in inches)

18.00 D (in inches)