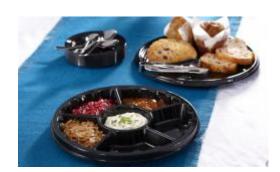

## **Black 16" Nova Plus Deep Six-Compartment with Center Compartment Round Platter and Clear Low Dome Lid**

The Sabert catering products feature a unique blend of sleek designs with premiere functionality to help make your next event a memorable one. Sabert's catering products are Designed for the Occasion<sup>™</sup>, offering upscale presentations at affordable prices. Our collection completes any table setting. From platters to cutlery, we have the perfect canvas for your culinary creations.

## **Product Information**

Color Black **Material** PET **Shape** Round Lid-Base-Combo Combo

**Product Height / Depth** (in inches)

**Product Outer Dimensions** (in inches)

Base: 1.19 | Lid: 2.63

16.00 D