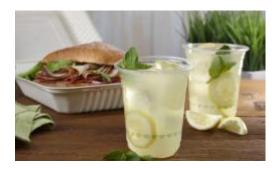

## \*\*Limited Stock\*\* 16oz Compostable PLA Cold Cup, 20 pieces

Mozaik Compostable Clear Cold Cups are an eco-friendly step or two up from red plastic party cups. Made from PLA (polylactic acid), a BPA-free plant-based plastic and renewable resource, these clear cups are perfect for anytime you don't want to create a full sink of dirty glasses. Serve your favorite cold beverages at get togethers, by the pool, at dinner parties, or during a regular Wednesday night meal with the family. Because they are compostable, you can enjoy using them without the guilt that comes with disposable plastic cups.

## **Product Information**

- Includes: (20) twenty compostable clear cups
- Made from PLA
- Suitable for cold beverages
- Features a tiny row of green leaves around the base of the cup
- BPA-Free
- Compostable