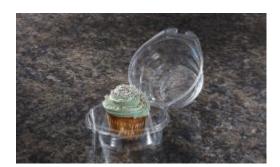

## Coming Soon: Clear Hinged 1 Count 2.5" Cupcake Container

Sabert's Bakery Collection includes containers for many common bakery items, as well as single and multiple compartment containers.

Item Number: KP151