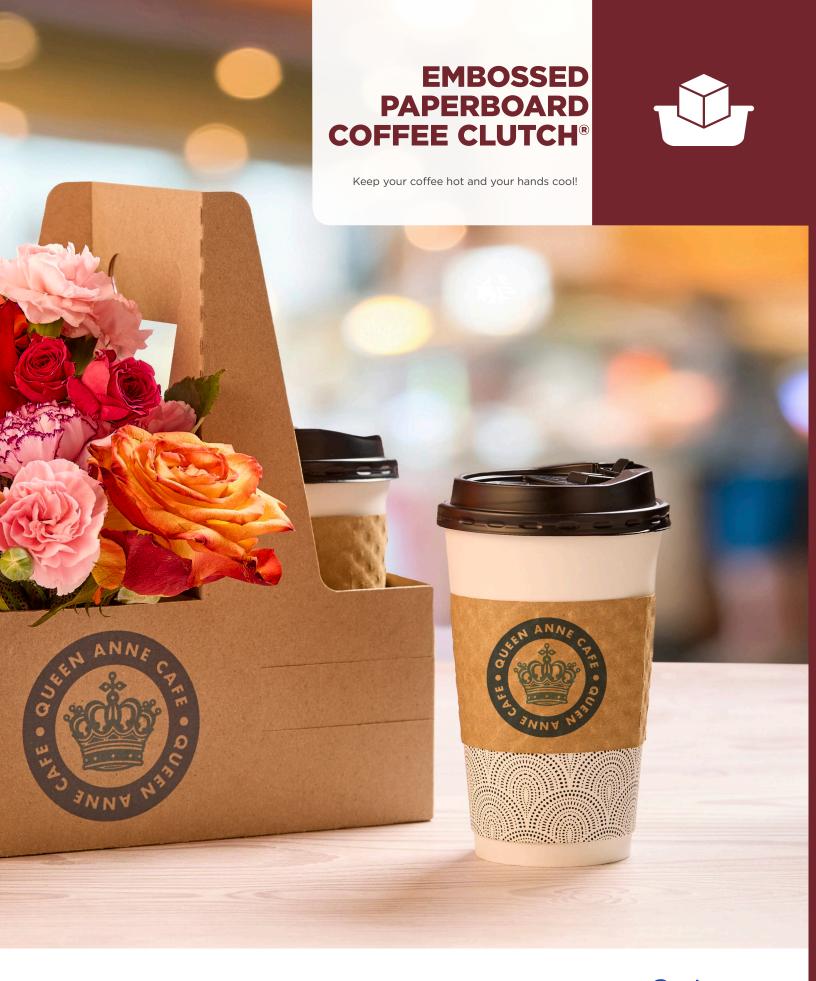

## FEATURES & BENEFITS

- Natural kraft paperboard sleeves are made from 100% recycled material and minimum 95% postconsumer fibers
- Embossed texture offers aesthetic value while providing insulation from hot beverages
- An ideal canvas to reinforce brand awareness, perfect for running Limited Time Offers (LTO's)
- New 45 case custom print minimum allows you to showcase your brand without the need for a printed coffee cup
- Made in the USA

## YOUR BRAND IN YOUR CUSTOMER'S HANDS

Sabert's Embossed Paperboard Coffee Clutch® combines style, sustainability and performance all in one sleeve! Embossed paperboard construction provides insulation, while heat activated adhesive tacks the sleeve to the cup, keeping your brand in front and center. Custom prints are a great way to engage and communicate with consumers. Leverage custom printed products as a moving billboard for higher selling promotions or items.

## WHY YOU'LL LOVE IT

Made from Recycled Material

Natural Look

Recyclable

Sustainable

| ITEM NUMBER | ITEM DESCRIPTION                                                | OUTER DIMENSIONS (in inches) | HEIGHT<br>(in inches) | MATERIAL   | CASE<br>PACK |
|-------------|-----------------------------------------------------------------|------------------------------|-----------------------|------------|--------------|
| 65000       | Kraft Paperboard Clutch® (fits 10, 12, 16, 20 oz. cups)         | 4.88                         | 2.31                  | Paperboard | 1,200        |
| 66000       | Stock Printed Paperboard Clutch® (fits 10, 12, 16, 20 oz. cups) | 4.88                         | 2.31                  | Paperboard | 1,200        |