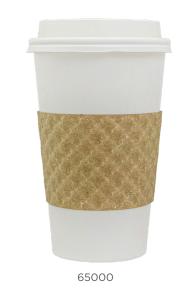

## WHY YOU'LL LOVE IT

Made from Recycled Material

Natural Look

Recyclable

Sustainable

| ITEM NUMBER | ITEM DESCRIPTION                                                | OUTER DIMENSIONS (in inches) | HEIGHT<br>(in inches) | MATERIAL   | CASE<br>PACK |
|-------------|-----------------------------------------------------------------|------------------------------|-----------------------|------------|--------------|
| 65000       | Kraft Paperboard Clutch® (fits 10, 12, 16, 20 oz. cups)         | 4.88                         | 2.31                  | Paperboard | 1,200        |
| 66000       | Stock Printed Paperboard Clutch® (fits 10, 12, 16, 20 oz. cups) | 4.88                         | 2.31                  | Paperboard | 1,200        |