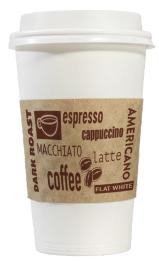

66000

## WHY YOU'LL LOVE IT

Made from Recycled Material

Natural Look

Recyclable

Sustainable

| ITEM NUMBER | ITEM DESCRIPTION                                                | OUTER DIMENSIONS (in inches) | HEIGHT<br>(in inches) | MATERIAL   | CASE<br>PACK |
|-------------|-----------------------------------------------------------------|------------------------------|-----------------------|------------|--------------|
| 65000       | Kraft Paperboard Clutch® (fits 10, 12, 16, 20 oz. cups)         | 4.88                         | 2.31                  | Paperboard | 1,200        |
| 66000       | Stock Printed Paperboard Clutch® (fits 10, 12, 16, 20 oz. cups) | 4.88                         | 2.31                  | Paperboard | 1,200        |