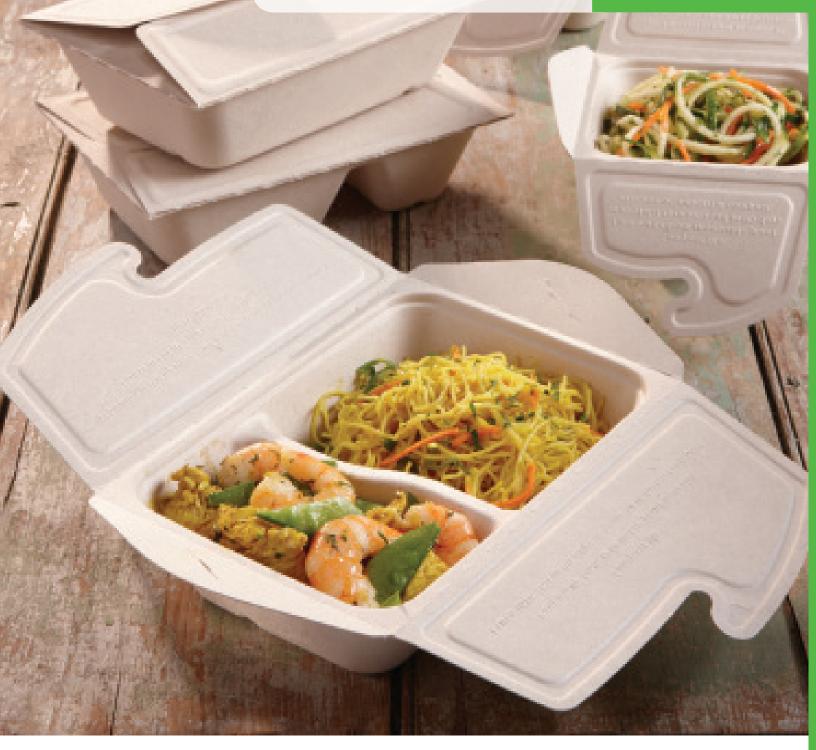

# **FEATURES** & BENEFITS

- Four flaps that fold down to serve as the lid and secure food
- Intuitive and easy double locking system that prevents the flaps from opening to help limit leaks and spills
- Serves as an all in one compostable solution and is certified for industrial and home composting
- Temperature tested for use with hot or cold food applications

### A FULLY COMPOSTABLE **FOOD CONTAINER**

Sabert's new Pulp Folding Cartons provide ultimate quality and performance for dine-in, take-out and delivery meals. The Pulp Folding Cartons are versatile containers affixed with four flaps that serve as the lid and are secured by a double-lock system to minimize leaks and spills. The double locking lid also prevents gaps from forming, which ensures food will retain its temperature. Sabert's new Folding Cartons are the optimal solution for the growing need for compostable packaging.