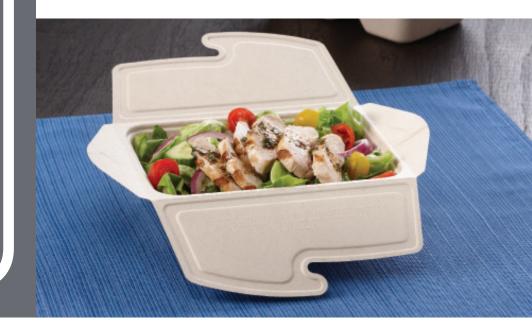

### A FULLY COMPOSTABLE **FOOD CONTAINER**

Sabert's new Pulp Folding Cartons provide ultimate quality and performance for dine-in, take-out and delivery meals. The Pulp Folding Cartons are versatile containers affixed with four flaps that serve as the lid and are secured by a double-lock system to minimize leaks and spills. The double locking lid also prevents gaps from forming, which ensures food will retain its temperature. Sabert's new Folding Cartons are the optimal solution for the growing need for compostable packaging.