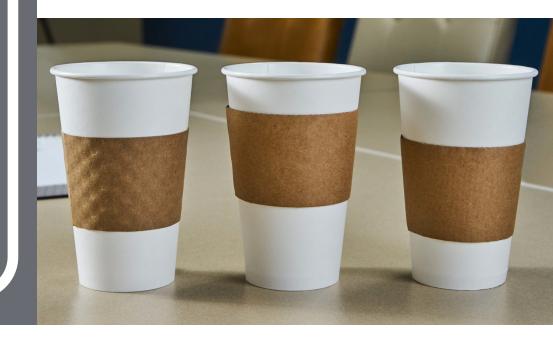

# FEATURES & BENEFITS

- All hot cup sleeves are sustainably smart
- Natural kraft sleeves are made from a minimum of 100% recycled materials and include postconsumer fibers
- Corrugated design allows air to flow between cup and hand to create a comfortable grip
- Customized print solutions to showcase your brand

## CORRUGATED CONSTRUCTION

Corrugated construction provides excellent insulation and allows for air flow, while heat activated adhesive tacks the sleeve to the cup, keeping your brand in front and center. Sabert offers a range of hot cup sleeves for every operator need. From those looking for that upscale coffeehouse feel and performance to an easy entry point into custom printing. Custom prints are a great way to engage and communicate with consumers. Leverage custom printed products as a moving billboard for higher selling promotions or items. Sabert has a hot cup sleeve to meet your needs!