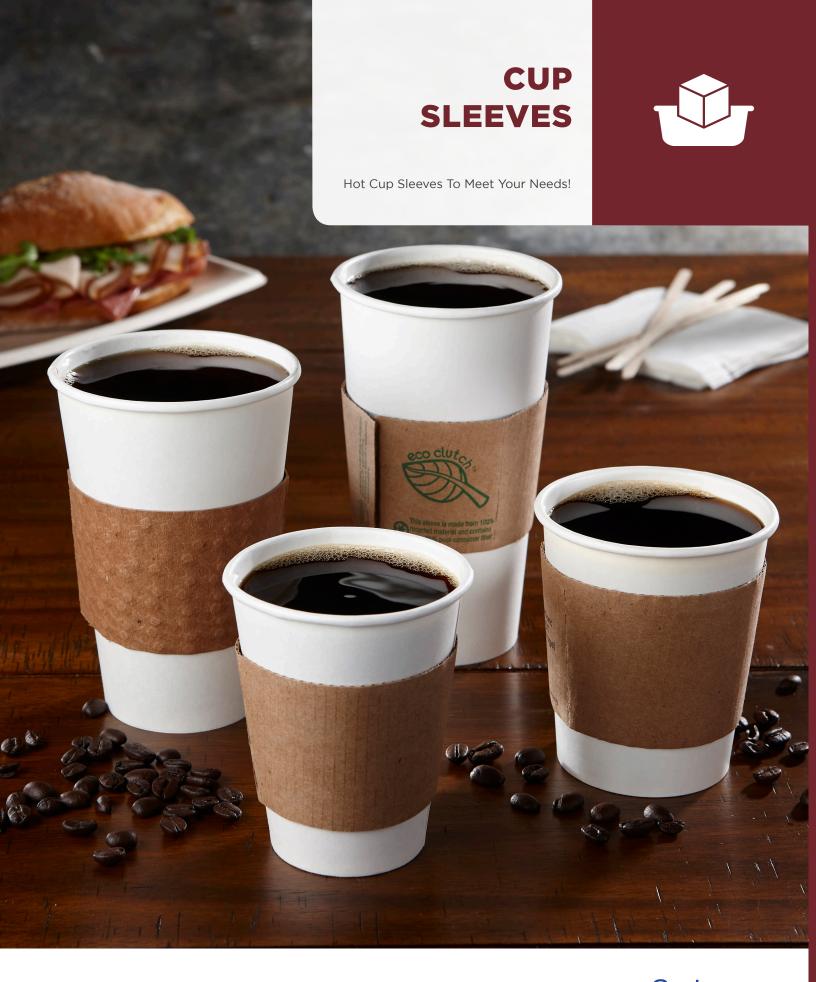

# FEATURES & BENEFITS

- All hot cup sleeves are sustainably smart
- Natural kraft sleeves are made from a minimum of 100% recycled materials and include postconsumer fibers
- Corrugated design allows air to flow between cup and hand to create a comfortable grip
- Customized print solutions to showcase your brand

## CORRUGATED CONSTRUCTION

Corrugated construction provides excellent insulation and allows for air flow, while heat activated adhesive tacks the sleeve to the cup, keeping your brand in front and center. Sabert offers a range of hot cup sleeves for every operator need. From those looking for that upscale coffeehouse feel and performance to an easy entry point into custom printing. Custom prints are a great way to engage and communicate with consumers. Leverage custom printed products as a moving billboard for higher selling promotions or items. Sabert has a hot cup sleeve to meet your needs!