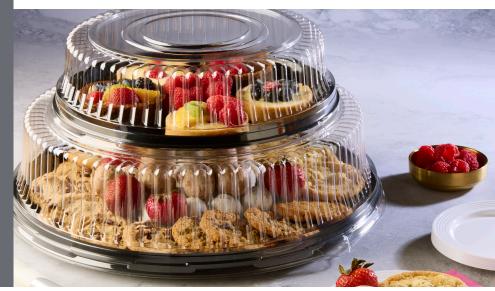

## FEATURES & BENEFITS

- Redesigned tray provides ample grip space allowing for easy pick up
- PP material allows for both hot & cold food applications
- Clear PET lid offers transparency and enhanced merchandising ability
- Secure locking lid ensures food is safely secured during carry out or delivery

## **DESIGNED TO DISPLAY**

Sabert's Sturdiware® round platters are now updated and enhanced after supporting the catering industry for many years. Now in polypropylene, these versatile catering trays are perfect for both the hot and cold foods on your menu. With an updated smooth base, the aesthetic of this line has been elevated to provide a refreshing look that will heighten the appearance of both the menu and event itself. The clear PET lid allows for food transparency as well as improved merchandising ability. Three size offerings in the line will also help cater to any size business or social event.