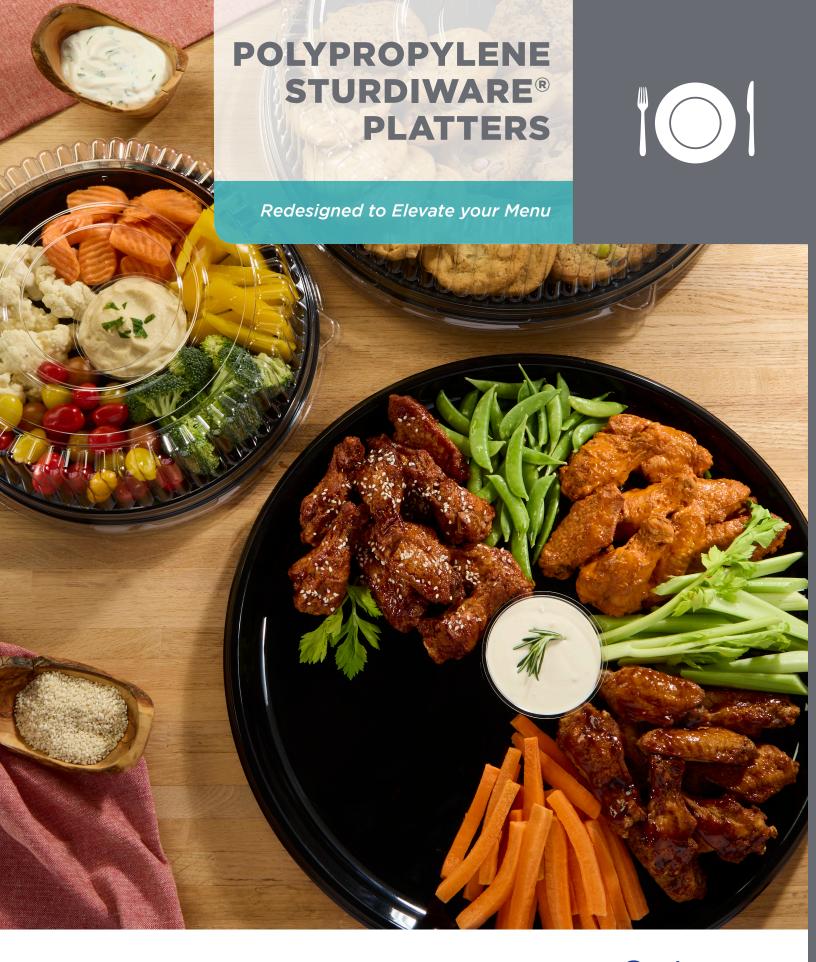

## FEATURES & BENEFITS

- Redesigned tray provides ample grip space allowing for easy pick up
- PP material allows for both hot & cold food applications
- Clear PET lid offers transparency and enhanced merchandising ability
- Secure locking lid ensures food is safely secured during carry out or delivery

## **DESIGNED TO DISPLAY**

Sabert's Sturdiware® round platters are now updated and enhanced after supporting the catering industry for many years. Now in polypropylene, these versatile catering trays are perfect for both the hot and cold foods on your menu. With an updated smooth base, the aesthetic of this line has been elevated to provide a refreshing look that will heighten the appearance of both the menu and event itself. The clear PET lid allows for food transparency as well as improved merchandising ability. Three size offerings in the line will also help cater to any size business or social event.