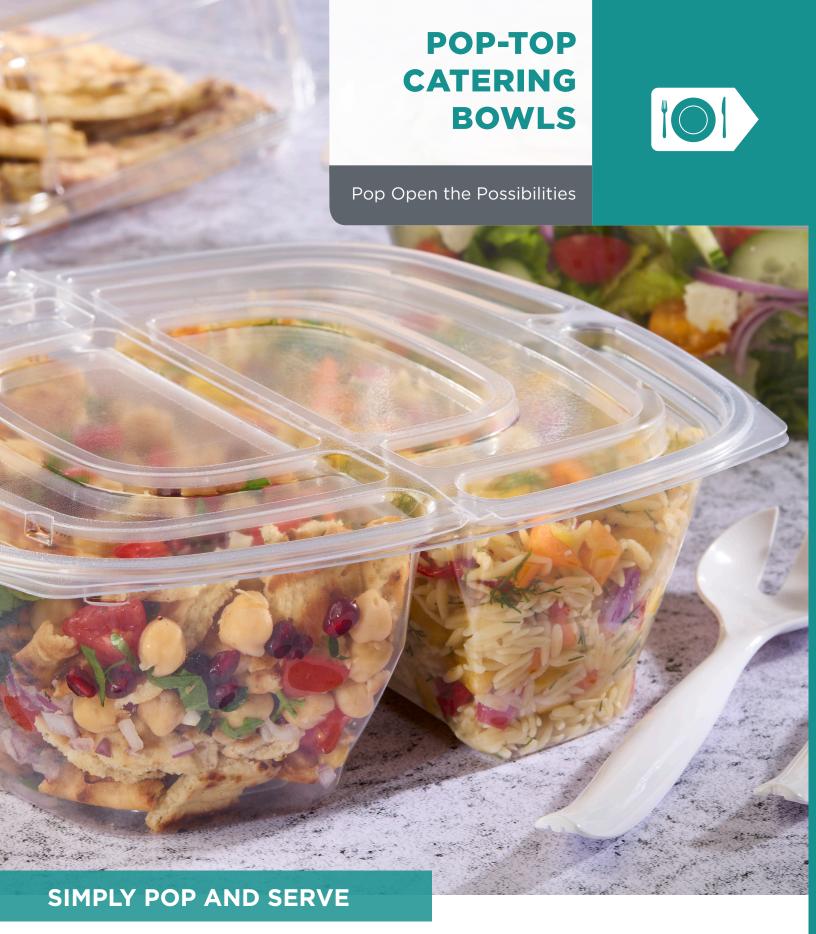

Sabert's new Catering Pop-Top line is a game-changer in the world of disposable catering packaging. Designed with convenience and efficiency in mind, this line is ideal whether you're hosting a big event or a small gathering. Combining performance and aesthetic, the Pop-Top family can take your catering to the next level.

## FEATURES & BENEFITS

- Hinged lid option that can be rotated 90 degrees to allow one or both halves to be accessed
- Compartmented bowl options easily separate food, preventing any migration and helping to meet the needs of a diverse clientele
- From 80 to 160 ounces, our three sizes accommodate any size event
- Made from 100% clear PET making this line fully recyclable