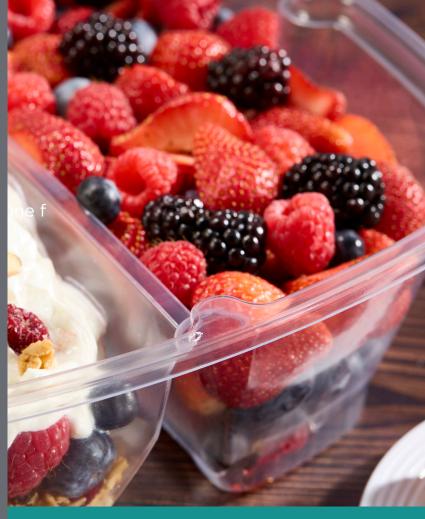

Sabert's new Catering Pop-Top line is a game-changer in the world of disposable catering packaging. Designed with convenience and efficiency in mind, this line is ideal whether you're hosting a big event or a small gathering. Combining performance and aesthetic, the Pop-Top family can take your catering to the next level.

## FEATURES & BENEFITS

- Hinged lid option that can be rotated 90 degrees to allow one or both halves to be accessed
- Compartmented bowl options easily separate food, preventing any migration and helping to meet the needs of a diverse clientele
- From 80 to 160 ounces, our three sizes accommodate any size event
- Made from 100% clear PET making this line fully recyclable

RECYCLABLE PRESENTATIO

REFRIGERATOR FRIENDLY