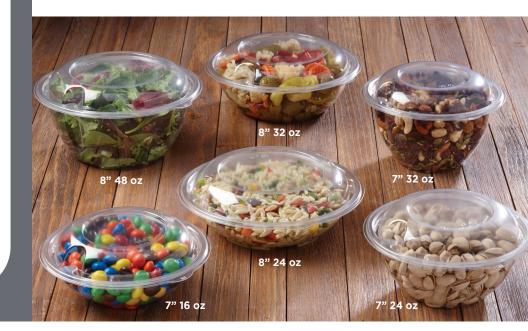

For consumers, the ergonomic grip improves handling and the lid is easy to apply which makes it convenient for eating on-the-go.

| ITEM NUMBER  | DESCRIPTION                           | ITEM DIMENSIONS<br>(in inches) | HEIGHT | MATERIAL | CASE<br>PACK |
|--------------|---------------------------------------|--------------------------------|--------|----------|--------------|
| 11080240N240 | Clear 8" 24 oz. On-The-Go Round Bowl  | 8.20 x 8.00                    | 1.97   | PET      | 240          |
| 11080320N240 | Clear 8" 32 oz. On-The-Go Round Bowl  | 8.20 x 8.00                    | 2.49   | PET      | 240          |
| 11080480N240 | Clear 8" 48 oz. On-The-Go Round Bowl  | 8.20 x 8.00                    | 3.47   | PET      | 240          |
| 5112081N240  | Clear Dome Lid for 8" Round Bowls     | 8.20 x 8.00                    | 1.11   | PET      | 240          |
| 11070160N300 | Clear 7" 16 oz. On-The-Go Round Bowl* | 7.00 x 6.80                    | 2.02   | PET      | 300          |
| 11070240N300 | Clear 7" 24 oz. On-The-Go Round Bowl* | 7.00 x 6.80                    | 2.82   | PET      | 300          |
| 11070320N300 | Clear 7" 32 oz. On-The-Go Round Bowl* | 7.00 x 6.80                    | 3.54   | PET      | 300          |
| 5112070N300  | Clear Dome Lid for 7" Round Bowls     | 7.00 × 6.80                    | 1.11   | PET      | 300          |
| 5111070N300  | Clear Hinged Lid for 7" Round Bowls*  | 7.00 x 6.80                    | 0.50   | PET      | 300          |