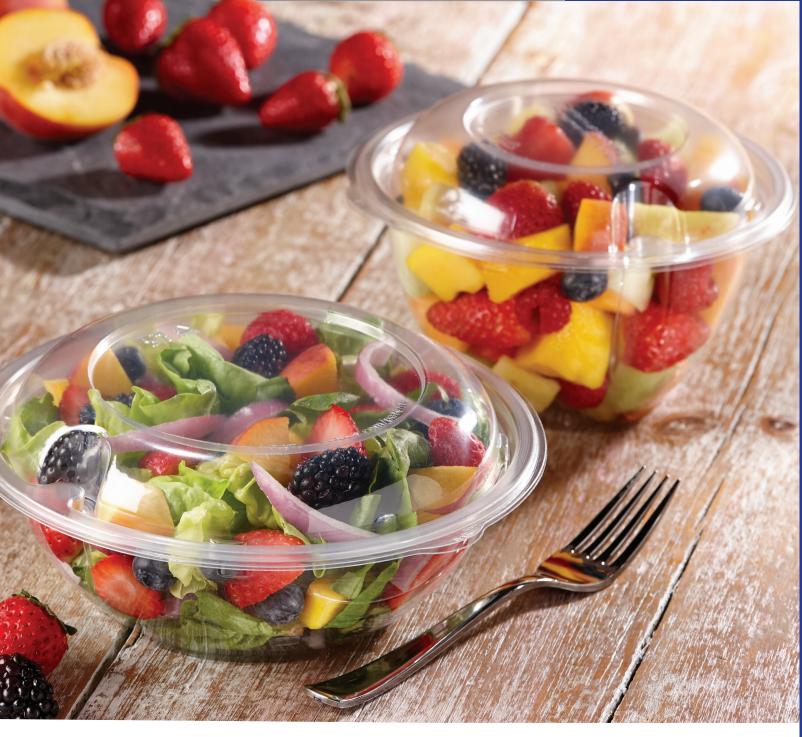

Stackable

d Go Presen

Sabert's On-The-Go 7" and 8" Single Serve Bowls are perfect for takeout, delivery, curbside pickup, retail graband-go areas and cold cases.

Innovative design improves lid application speed and stacking, providing the ability to transport multiple bowls. These bowls save space for retailers and are also ideal for restaurant operators and processors.

For consumers, the ergonomic grip improves handling and the lid is easy to apply which makes it convenient for eating on-the-go.

| ITEM NUMBER  | DESCRIPTION                           | ITEM DIMENSIONS<br>(in inches) | HEIGHT | MATERIAL | CASE<br>PACK |
|--------------|---------------------------------------|--------------------------------|--------|----------|--------------|
| 11080240N240 | Clear 8" 24 oz. On-The-Go Round Bowl  | 8.20 x 8.00                    | 1.97   | PET      | 240          |
| 11080320N240 | Clear 8" 32 oz. On-The-Go Round Bowl  | 8.20 x 8.00                    | 2.49   | PET      | 240          |
| 11080480N240 | Clear 8" 48 oz. On-The-Go Round Bowl  | 8.20 x 8.00                    | 3.47   | PET      | 240          |
| 5112081N240  | Clear Dome Lid for 8" Round Bowls     | 8.20 x 8.00                    | 1.11   | PET      | 240          |
| 11070160N300 | Clear 7" 16 oz. On-The-Go Round Bowl* | 7.00 x 6.80                    | 2.02   | PET      | 300          |
| 11070240N300 | Clear 7" 24 oz. On-The-Go Round Bowl* | 7.00 x 6.80                    | 2.82   | PET      | 300          |
| 11070320N300 | Clear 7" 32 oz. On-The-Go Round Bowl* | 7.00 x 6.80                    | 3.54   | PET      | 300          |
| 5112070N300  | Clear Dome Lid for 7" Round Bowls     | 7.00 × 6.80                    | 1.11   | PET      | 300          |
| 5111070N300  | Clear Hinged Lid for 7" Round Bowls*  | 7.00 x 6.80                    | 0.50   | PET      | 300          |