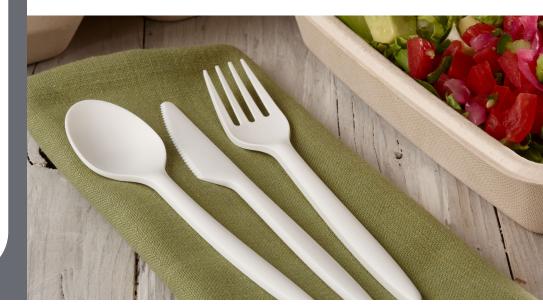

## FEATURES & BENEFITS

- Made with CPLA, a high performing and sustainable plant-based bioplastic
- Extra strong and durable cutlery can confidently be paired with many meal types, including: steak, pasta, seafood
- Designed with a contemporary look and provides a comfortable, natural grip
- Certified industrial compostable

## DELIVER FULLY COMPOSTABLE SOLUTIONS

Sabert's compostable cutlery is made from crystallized PLA, a durable and renewable plant-based bioplastic. The crystallization process increases heat tolerance, and is designed to improve strength, to ensure these utensils will not break or bend during use. The natural white cutlery offers the convenience of ordinary disposable cutlery, with the added benefit of being certified industrial compostable. Sabert's compostable cutlery is the ideal pairing with pulp packaging solutions for takeout and delivery to create a fully compostable and sustainable offering.