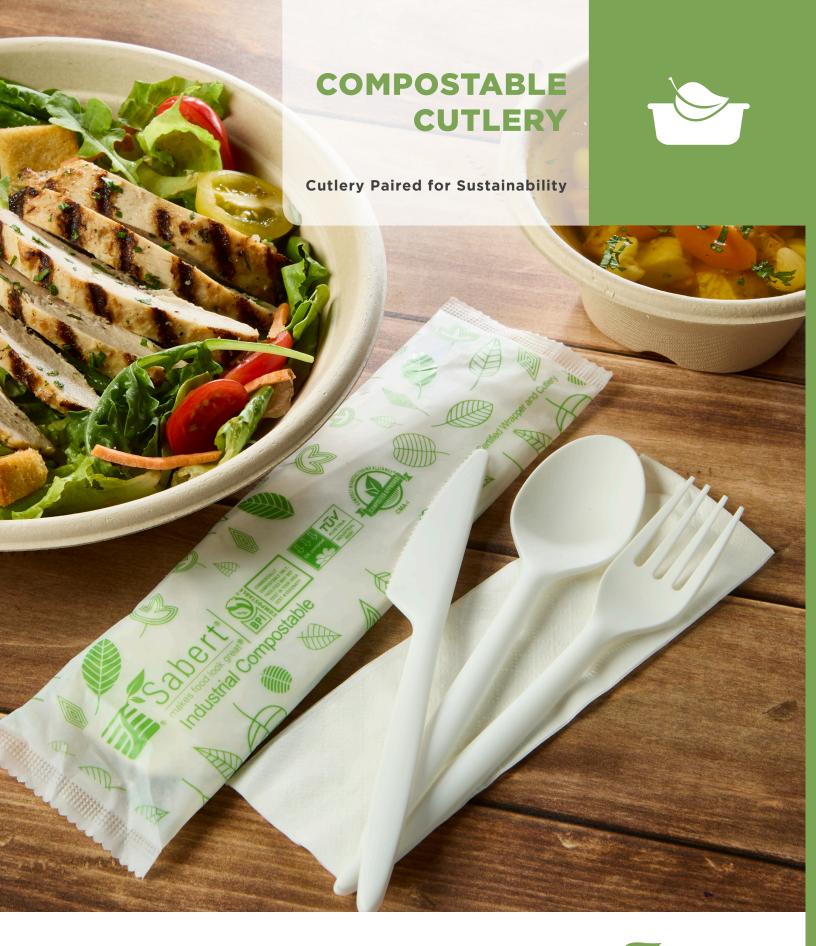

## DELIVER FULLY COMPOSTABLE SOLUTIONS

Sabert's compostable cutlery is made from crystallized PLA, a durable and renewable plant-based bioplastic. The crystallization process increases heat tolerance, and is designed to improve strength, to ensure these utensils will not break or bend during use. The natural white cutlery offers the convenience of ordinary disposable cutlery, with the added benefit of being certified industrial compostable. Sabert's compostable cutlery is the ideal pairing with pulp packaging solutions for takeout and delivery to create a fully compostable and sustainable offering.

## FEATURES & BENEFITS

- Made with CPLA, a high performing and sustainable plant-based bioplastic
- Extra strong and durable cutlery can confidently be paired with many meal types, including: steak, pasta, seafood
- Designed with a contemporary look and provides a comfortable, natural grip
- Certified industrial compostable