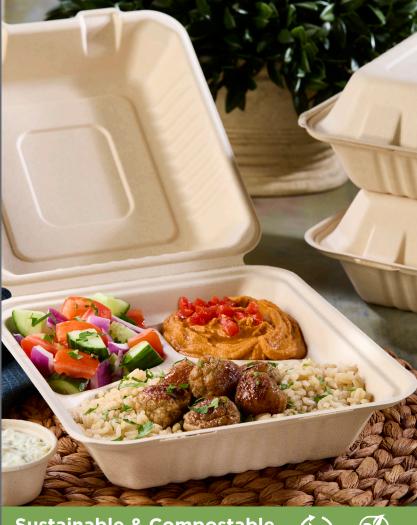

## Sustainable & Compostable

| ITEM NUMBER  | ITEM DESCRIPTION                                   | OUTER DIMENSIONS (in inches) | HEIGHT<br>(in inches) | OUNCE<br>CAPACITY | MATERIAL  | CASE<br>PACK |
|--------------|----------------------------------------------------|------------------------------|-----------------------|-------------------|-----------|--------------|
| 42060010F500 | Pulp 6" x 6" Hinged Container                      | 6.00 x 6.00                  | 1.80                  | 15 oz.            | Pulp Max™ | 500          |
| 43090010F200 | Pulp 6" x 9" Hinged Container                      | 6.00 x 9.00                  | 2.00                  | 32 oz.            | Pulp Max™ | 200          |
| 42080010F200 | Pulp 8" x 8" Hinged Container                      | 8.00 x 8.00                  | 1.90                  | 34 oz.            | Pulp Max™ | 200          |
| 48080030F200 | Pulp 8" x 8" Three-Compartment<br>Hinged Container | 8.00 x 8.00                  | 1.90                  | 34 oz.            | Pulp Max™ | 200          |
| 42090010F200 | Pulp 9" x 9" Hinged Container                      | 9.00 x 9.00                  | 1.90                  | 41 oz.            | Pulp Max™ | 200          |
| 48090030F200 | Pulp 9" x 9" Three-Compartment<br>Hinged Container | 9.00 x 9.00                  | 1.90                  | 41 oz.            | Pulp Max™ | 200          |