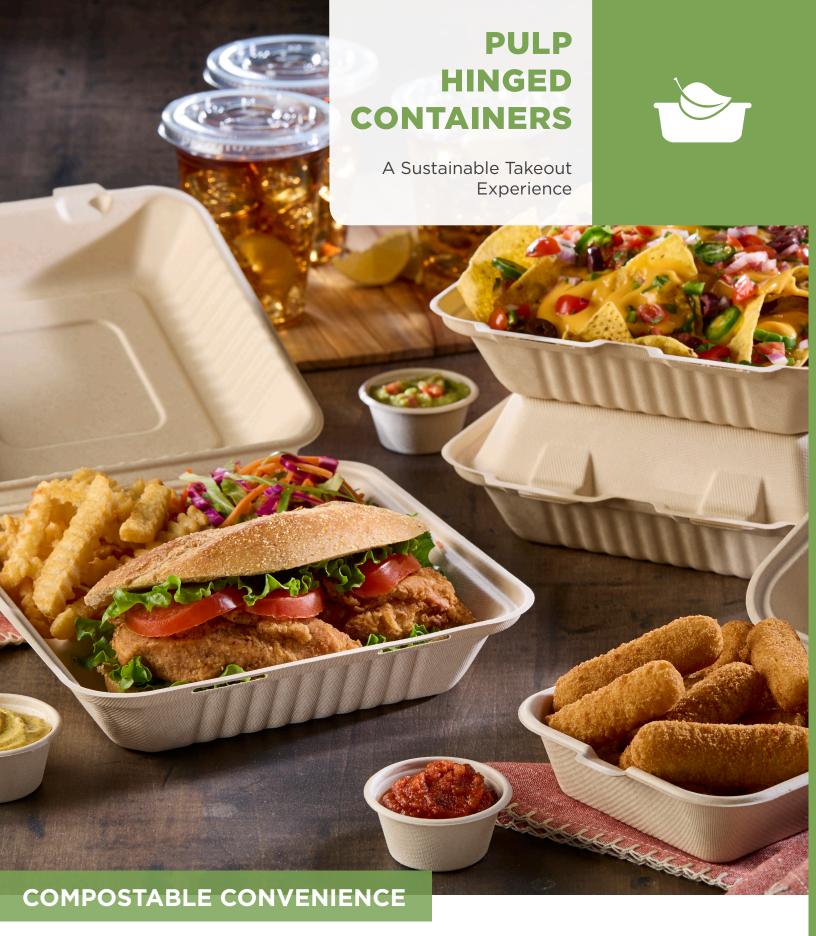

Pulp Hinged Containers combine quality and performance to provide a sustainable solution for takeout and delivery across a variety of menu applications. Delivering the perfect blend of convenience, durability and sustainability!

## **FEATURES & BENEFITS**

- Allows operators to reduce SKUs in back of house by only purchasing one item that works for a variety of applications
- Premium hinged design allows for easy opening and closing for both consumers and operators
- Strong and robust lock ensures containers remain securely closed during transit, eliminating leaks and spills during delivery
- Perforated lids that tear away easily for table-ready dining on-the-go
- Durable construction enables use with a wide variety of menu items and ensures safe and secure transport for takeout and delivery
- Moisture, oil and grease resistant to provide a mess-free dining experience

NATURAL LOOK CONVENIENCE MICROWAVABLE