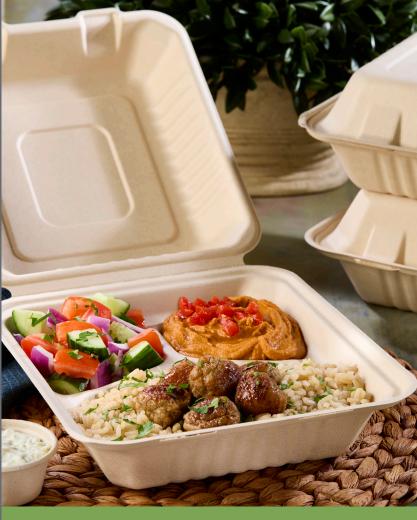

Pulp Hinged Containers combine quality and performance to provide a sustainable solution for takeout and delivery across a variety of menu applications. Delivering the perfect blend of convenience, durability and sustainability!

## **FEATURES & BENEFITS**

- Allows operators to reduce SKUs in back of house by only purchasing one item that works for a variety of applications
- Premium hinged design allows for easy opening and closing for both consumers and operators
- Strong and robust lock ensures containers remain securely closed during transit, eliminating leaks and spills during delivery
- Perforated lids that tear away easily for table-ready dining on-the-go
- Durable construction enables use with a wide variety of menu items and ensures safe and secure transport for takeout and delivery
- Moisture, oil and grease resistant to provide a mess-free dining experience

## Sustainable & Compostable

- Made with PFAS-Free Pulp
- Commercially Compostable\*

| ITEM NUMBER  | ITEM DESCRIPTION                                   | OUTER DIMENSIONS (in inches) | HEIGHT<br>(in inches) | OUNCE<br>CAPACITY | MATERIAL  | CASE<br>PACK |
|--------------|----------------------------------------------------|------------------------------|-----------------------|-------------------|-----------|--------------|
| 42060010F500 | Pulp 6" x 6" Hinged Container                      | 6.00 x 6.00                  | 1.80                  | 15 oz.            | Pulp Max™ | 500          |
| 43090010F200 | Pulp 6" x 9" Hinged Container                      | 6.00 x 9.00                  | 2.00                  | 32 oz.            | Pulp Max™ | 200          |
| 42080010F200 | Pulp 8" x 8" Hinged Container                      | 8.00 x 8.00                  | 1.90                  | 34 oz.            | Pulp Max™ | 200          |
| 48080030F200 | Pulp 8" x 8" Three-Compartment<br>Hinged Container | 8.00 x 8.00                  | 1.90                  | 34 oz.            | Pulp Max™ | 200          |
| 42090010F200 | Pulp 9" x 9" Hinged Container                      | 9.00 x 9.00                  | 1.90                  | 41 oz.            | Pulp Max™ | 200          |
| 48090030F200 | Pulp 9" x 9" Three-Compartment<br>Hinged Container | 9.00 x 9.00                  | 1.90                  | 41 oz.            | Pulp Max™ | 200          |
|              | Pulp 9" x 9" Three-Compartment                     |                              |                       |                   | ·         |              |