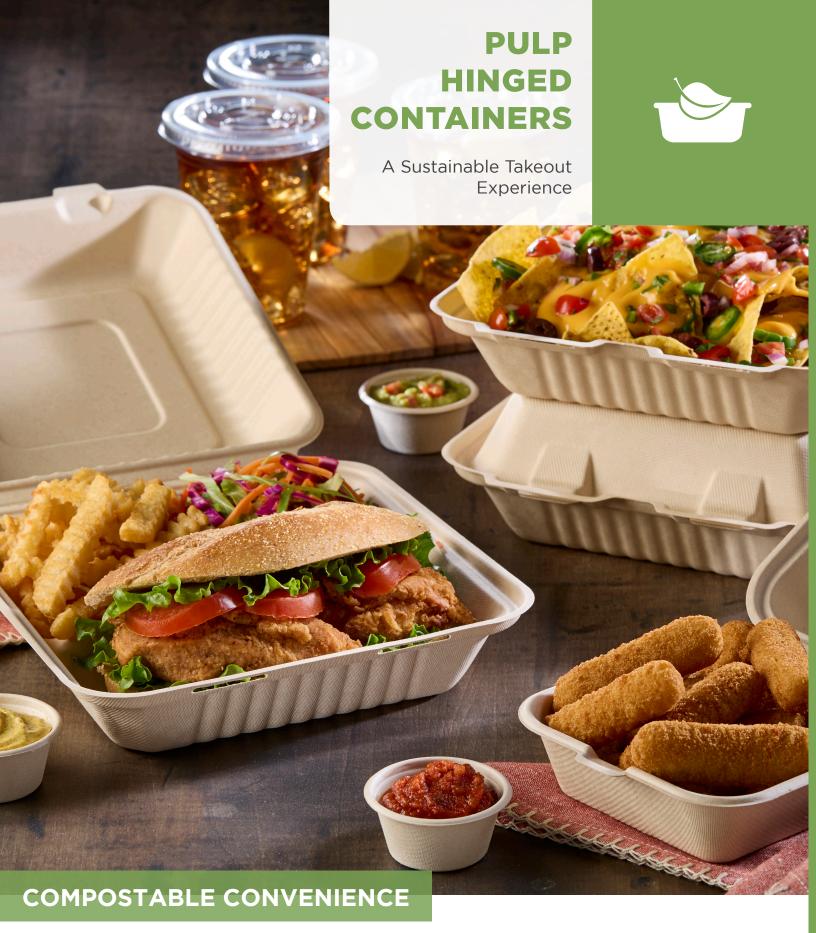

Pulp Hinged Containers combine quality and performance to provide a sustainable solution for takeout and delivery across a variety of menu applications. Delivering the perfect blend of convenience, durability and sustainability!

## **FEATURES & BENEFITS**

- Allows operators to reduce SKUs in back of house by only purchasing one item that works for a variety of applications
- Premium hinged design allows for easy opening and closing for both consumers and operators
- Strong and robust lock ensures containers remain securely closed during transit, eliminating leaks and spills during delivery
- Perforated lids that tear away easily for table-ready dining on-the-go
- Durable construction enables use with a wide variety of menu items and ensures safe and secure transport for takeout and delivery
- Moisture, oil and grease resistant to provide a mess-free dining experience

NATURAL LOOK CONVENIENCE MICROWAVABLE

## Sustainable & Compostable

- Made with PFAS-Free Pulp
- Commercially Compostable\*

| ITEM NUMBER  | ITEM DESCRIPTION                                   | OUTER DIMENSIONS (in inches) | HEIGHT<br>(in inches) | OUNCE<br>CAPACITY | MATERIAL  | CASE<br>PACK |
|--------------|----------------------------------------------------|------------------------------|-----------------------|-------------------|-----------|--------------|
| 42060010F500 | Pulp 6" x 6" Hinged Container                      | 6.00 x 6.00                  | 1.80                  | 15 oz.            | Pulp Max™ | 500          |
| 43090010F200 | Pulp 6" x 9" Hinged Container                      | 6.00 x 9.00                  | 2.00                  | 32 oz.            | Pulp Max™ | 200          |
| 42080010F200 | Pulp 8" x 8" Hinged Container                      | 8.00 x 8.00                  | 1.90                  | 34 oz.            | Pulp Max™ | 200          |
| 48080030F200 | Pulp 8" x 8" Three-Compartment<br>Hinged Container | 8.00 x 8.00                  | 1.90                  | 34 oz.            | Pulp Max™ | 200          |
| 42090010F200 | Pulp 9" x 9" Hinged Container                      | 9.00 x 9.00                  | 1.90                  | 41 oz.            | Pulp Max™ | 200          |
| 48090030F200 | Pulp 9" x 9" Three-Compartment<br>Hinged Container | 9.00 x 9.00                  | 1.90                  | 41 oz.            | Pulp Max™ | 200          |
|              | Pulp 9" x 9" Three-Compartment                     |                              |                       |                   | ·         |              |