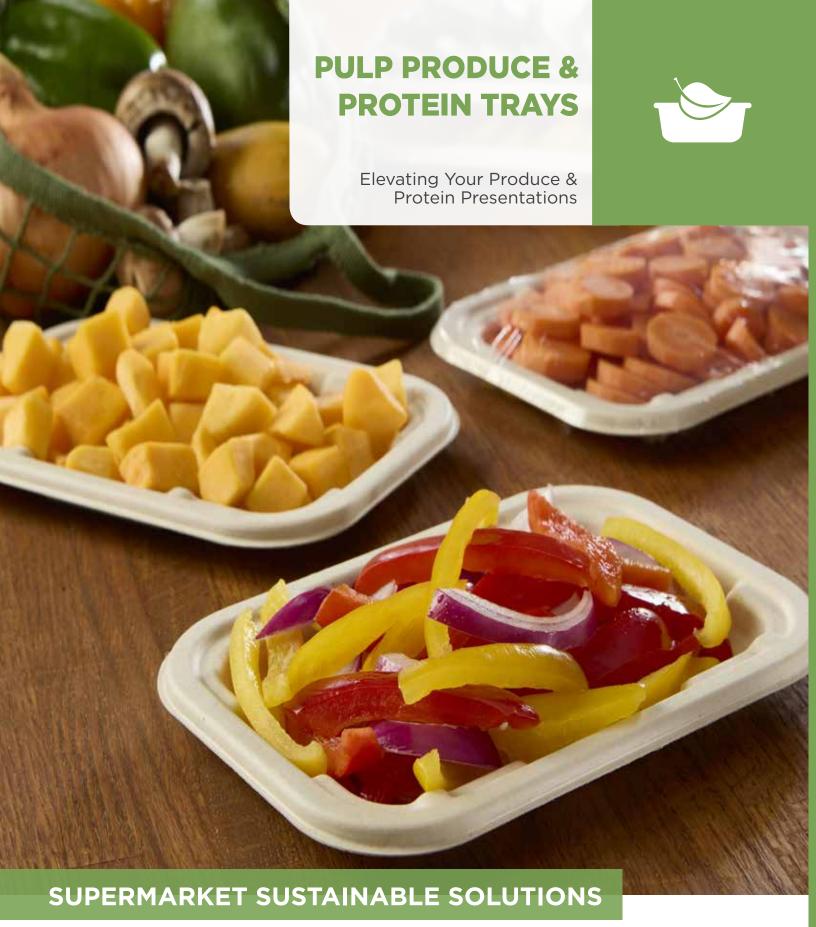

Pulp Produce and Protein Trays are an ideal solution to replace foam trays, with the added benefit of sustainability and superior presentation. The Pulp Produce and Protein Trays provide the perfect balance of sustainability, quality and performance for Supermarkets looking to reduce their environmental impact!

# FEATURES & BENEFITS

- Sustainable alternative to traditional foam or PET trays
- Strong and durable construction, enables use with heavier food applications without compromising the integrity of the package
- Withstands overwrap and film sealing processes
- Suitable for a variety of produce and protein applications

## Sustainable & Compostable

- Made with PFAS-Free Pulp
- Certified industrial compostable through BPI
- Promotes sustainable end of life disposal and contributes to reduction of foam usage

#### Pulp Plus™

Provides low oil resistance, which is suitable for produce

Refrigerator safe for up to 7 days