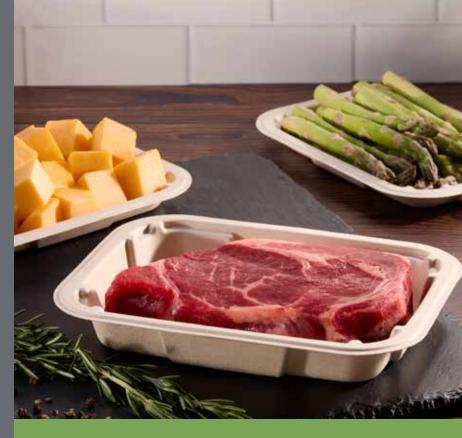

### **Pulp Ultra**™

Provides high oil resistance, which is suitable for proteins

Refrigerator safe for up to 30 days

#### **Extra Benefits**

- Coated application
- Compatible with MAP sealing

| ITEM NUMBER     | ITEM DESCRIPTION     | OUTER DIMENSIONS (in inches) | HEIGHT<br>(in inches) | MATERIAL    | CASE<br>PACK |
|-----------------|----------------------|------------------------------|-----------------------|-------------|--------------|
| 43080100D420PLS | Pulp 2S Produce Tray | 8.20 x 5.75                  | 0.65                  | Pulp Plus™  | 420          |
| 43090220DULT    | Pulp 3P Protein Tray | 8.75 x 6.50                  | 1.12                  | Pulp Ultra™ | 426          |