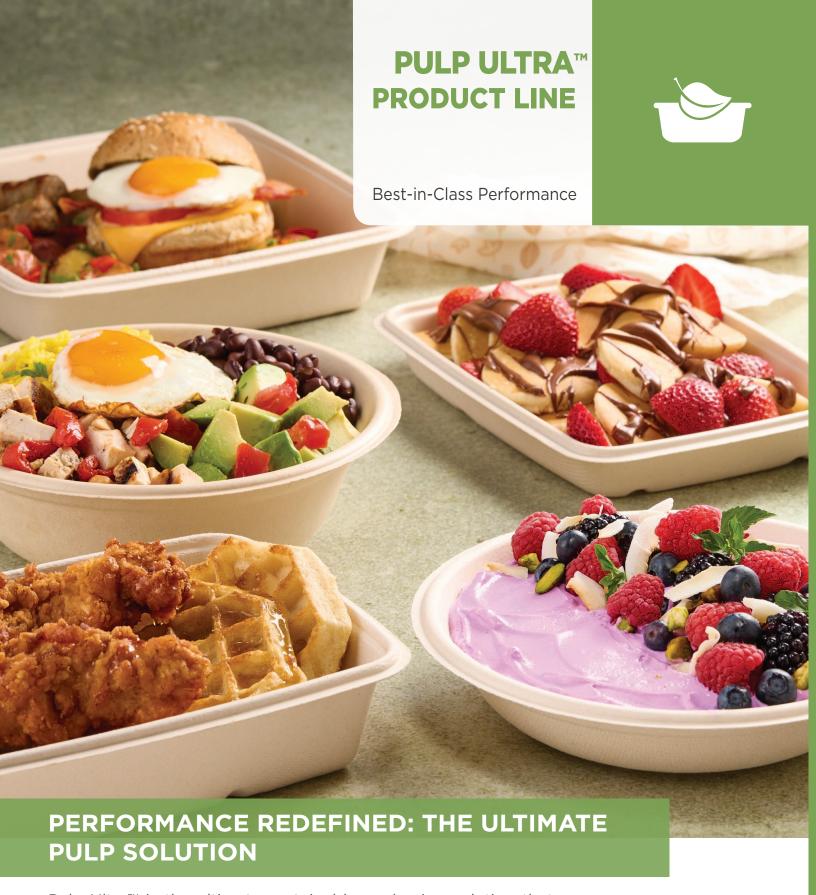

Pulp Ultra™ is the ultimate sustainable packaging solution that elevates performance without compromise. Engineered with an advanced coating, Pulp Ultra™ sets a new standard in molded fiber, delivering unparalleled protection against moisture, oil, and grease. With Pulp Ultra™ Sabert customers will achieve exceptional durability and resistance, redefining what's possible in environmental responsible food packaging.

## FEATURES & BENEFITS

- Proprietary BPI certified coating offers superior resistance to oil, grease, moisture, and humidity
- Maintains product integrity in refrigeration for up to 30 days
- Ensures freshness in frozen applications for a minimum of 60-days
- Endures a range of reheat applications including microwave, oven and rapid cook ovens
- Ideal for a variety of food applications including Takeout & Delivery, Grab 'n Go, Fresh Prepared, Pre-packaged and more