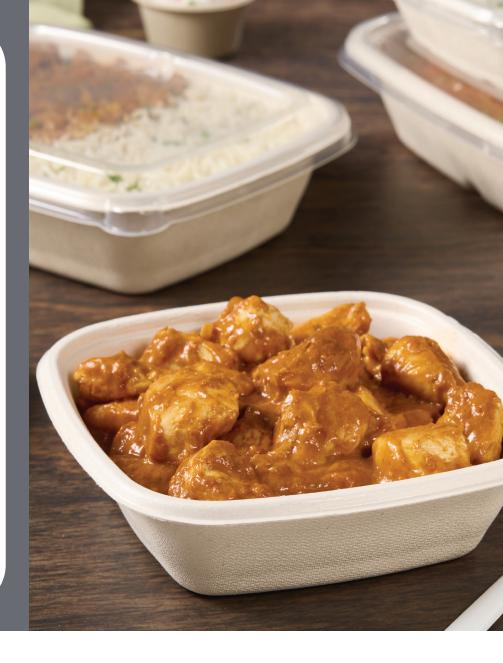

Pulp Ultra™ is the ultimate sustainable packaging solution that elevates performance without compromise. Engineered with an advanced coating, Pulp Ultra™ sets a new standard in molded fiber, delivering unparalleled protection against moisture, oil, and grease. With Pulp Ultra™ Sabert customers will achieve exceptional durability and resistance, redefining what's possible in environmental responsible food packaging.

## FEATURES & BENEFITS

- Proprietary BPI certified coating offers superior resistance to oil, grease, moisture, and humidity
- Maintains product integrity in refrigeration for up to 30 days
- Ensures freshness in frozen applications for a minimum of 60-days
- Endures a range of reheat applications including microwave, oven and rapid cook ovens
- Ideal for a variety of food applications including Takeout & Delivery, Grab 'n Go, Fresh Prepared, Pre-packaged and more