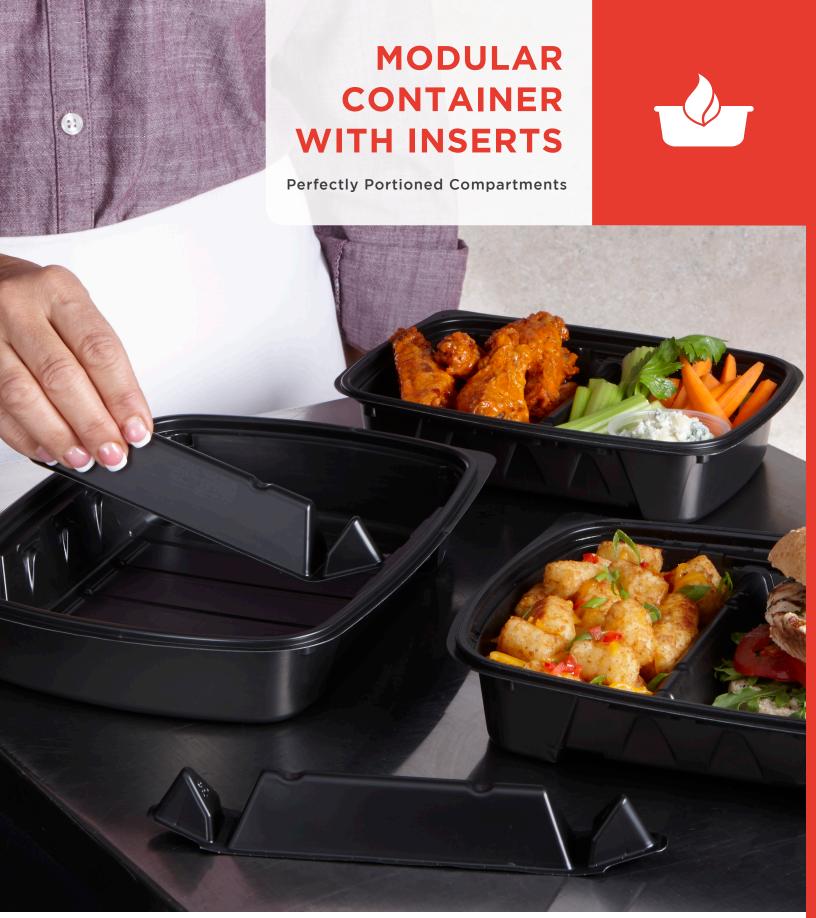

## FEATURES & BENEFITS

- Inserts are designed to adjust to multiple portion sizes and securely lock into place
- Polypropylene base and lid retain heat and keep food integrity through transit
- Inside locking lid features an audible, tight lid fit to ensure lid is on securely preventing leaks
- Bases made from 30% post-consumer recycled material

## **ADJUSTABLE ASSORTMENTS**

Sabert's new polypropylene container features an adjustable insert that locks into place to create multiple compartmental options.

This modular container has three insert locations so it can be adjusted to the appropriate portion size for the menu item. This container has the ability to have up to three compartments which eliminates the need for multiple container sizes. The base, lid and insert are all microwave safe which allows for fast and easy reheating. This container is ideal for delivery as it helps maintain food integrity by keeping foods separated.

| ITEM NUMBER  | ITEM DESCRIPTION                                     | OUTER DIMENSIONS (in inches) | HEIGHT<br>(in inches) | MATERIAL | CASE<br>PACK |
|--------------|------------------------------------------------------|------------------------------|-----------------------|----------|--------------|
| 73110460N150 | <b>NEW!</b> Black 8" x 11" Modular Tray              | 11.17 × 8.03                 | 1.90                  | PP       | 150          |
| 77080060S50  | <b>NEW!</b> Black Adjustable Insert (50 strips of 6) | 8.33 x 1.50                  | 1.19                  | PP       | 300          |
| 52171B150N   | Clear Dome Lid for Medium Rectangle Containers       | 11.13 × 8.00                 | 0.88                  | PP       | 150          |
| 53171B150N   | Clear High Dome Lid for Medium Rectangle Containers  | 11.13 × 8.00                 | 1.88                  | PP       | 150          |