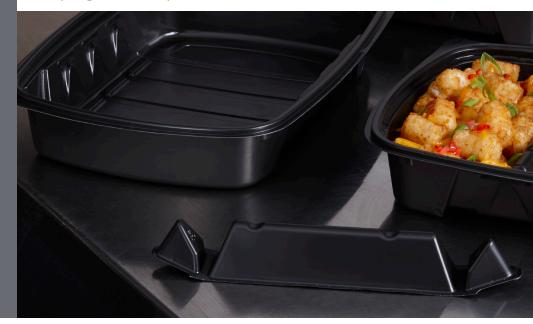

## FEATURES & BENEFITS

- Inserts are designed to adjust to multiple portion sizes and securely lock into place
- Polypropylene base and lid retain heat and keep food integrity through transit
- Inside locking lid features an audible, tight lid fit to ensure lid is on securely preventing leaks
- Bases made from 30% post-consumer recycled material

## **ADJUSTABLE ASSORTMENTS**

Sabert's new polypropylene container features an adjustable insert that locks into place to create multiple compartmental options.

This modular container has three insert locations so it can be adjusted to the appropriate portion size for the menu item. This container has the ability to have up to three compartments which eliminates the need for multiple container sizes. The base, lid and insert are all microwave safe which allows for fast and easy reheating. This container is ideal for delivery as it helps maintain food integrity by keeping foods separated.

| ITEM NUMBER  | ITEM DESCRIPTION                                     | OUTER DIMENSIONS (in inches) | HEIGHT<br>(in inches) | MATERIAL | CASE<br>PACK |
|--------------|------------------------------------------------------|------------------------------|-----------------------|----------|--------------|
| 73110460N150 | <b>NEW!</b> Black 8" x 11" Modular Tray              | 11.17 × 8.03                 | 1.90                  | PP       | 150          |
| 77080060S50  | <b>NEW!</b> Black Adjustable Insert (50 strips of 6) | 8.33 x 1.50                  | 1.19                  | PP       | 300          |
| 52171B150N   | Clear Dome Lid for Medium Rectangle Containers       | 11.13 × 8.00                 | 0.88                  | PP       | 150          |
| 53171B150N   | Clear High Dome Lid for Medium Rectangle Containers  | 11.13 × 8.00                 | 1.88                  | PP       | 150          |