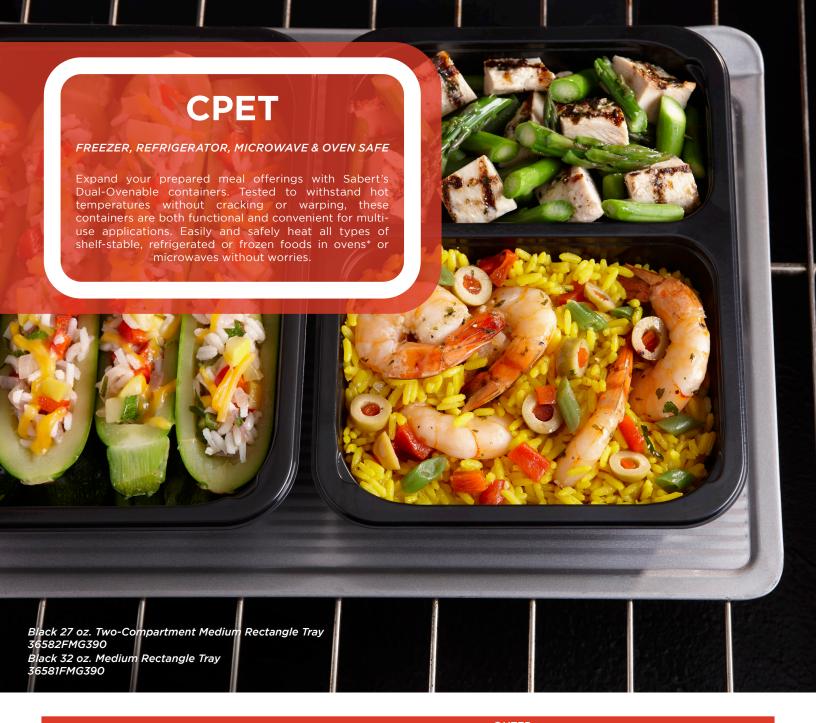

# CRYSTALLIZED POLYETHYLENE TEREPHTHALATE (CPET)

Strong and sturdy, CPET offers freezer-to-oven capabilities for temperatures from -40°F to 400°F

FREEZER FRIENDLY

REFRIGERATOR FRIENDLY

MICROWAVE FRIENDLY

OVENABLE