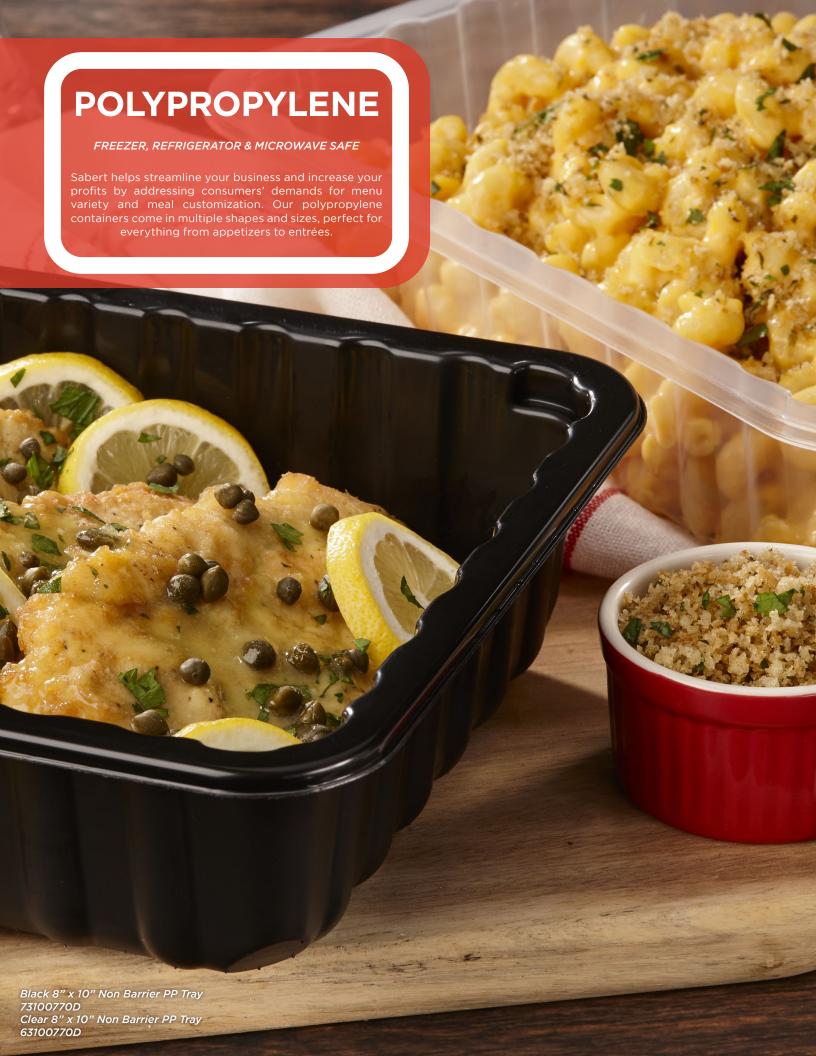

#### POLYPROPYLENE (PP)

Lightweight, durable and flexible material used for cold and hot foods from -40°F to 220°F

FREEZER

REFRIGERATOR FRIENDLY

MICROWAVE FRIENDLY