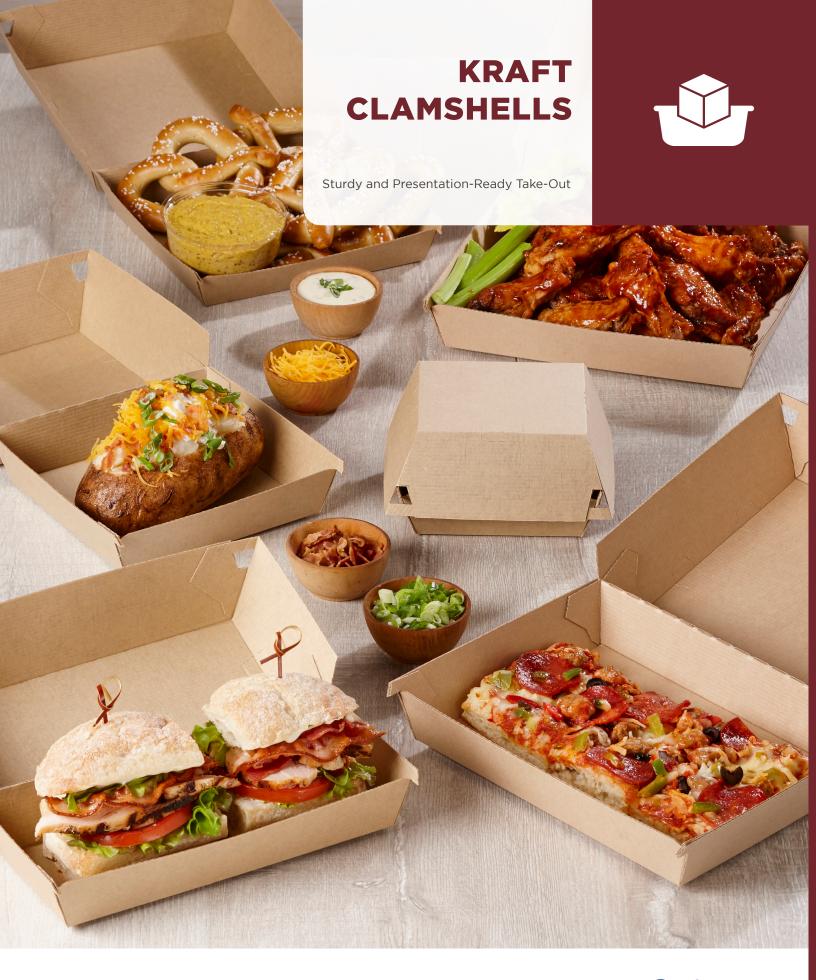

## **KRAFTY PACKAGING**

Designed to be sturdy and presentation ready, Sabert's new kraft paper clamshell line is comprised of packages that are naturally grease resistant and perfect for a wide variety of both hot and cold food applications. The dual front lock system ensures our clamshells remain closed and secure when stacked – allowing food to be transported easily and safely. Kraft paper clamshells are shipped in sleeves, providing inner pack flexibility as well as an additional layer of protection. The new design features optional vents, which can be engaged when needed - hot food stays hot and crispy food stays crispy.