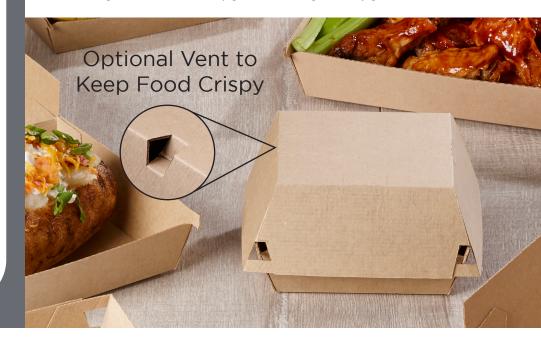

## **KRAFTY PACKAGING**

Designed to be sturdy and presentation ready, Sabert's new kraft paper clamshell line is comprised of packages that are naturally grease resistant and perfect for a wide variety of both hot and cold food applications. The dual front lock system ensures our clamshells remain closed and secure when stacked – allowing food to be transported easily and safely. Kraft paper clamshells are shipped in sleeves, providing inner pack flexibility as well as an additional layer of protection. The new design features optional vents, which can be engaged when needed - hot food stays hot and crispy food stays crispy.