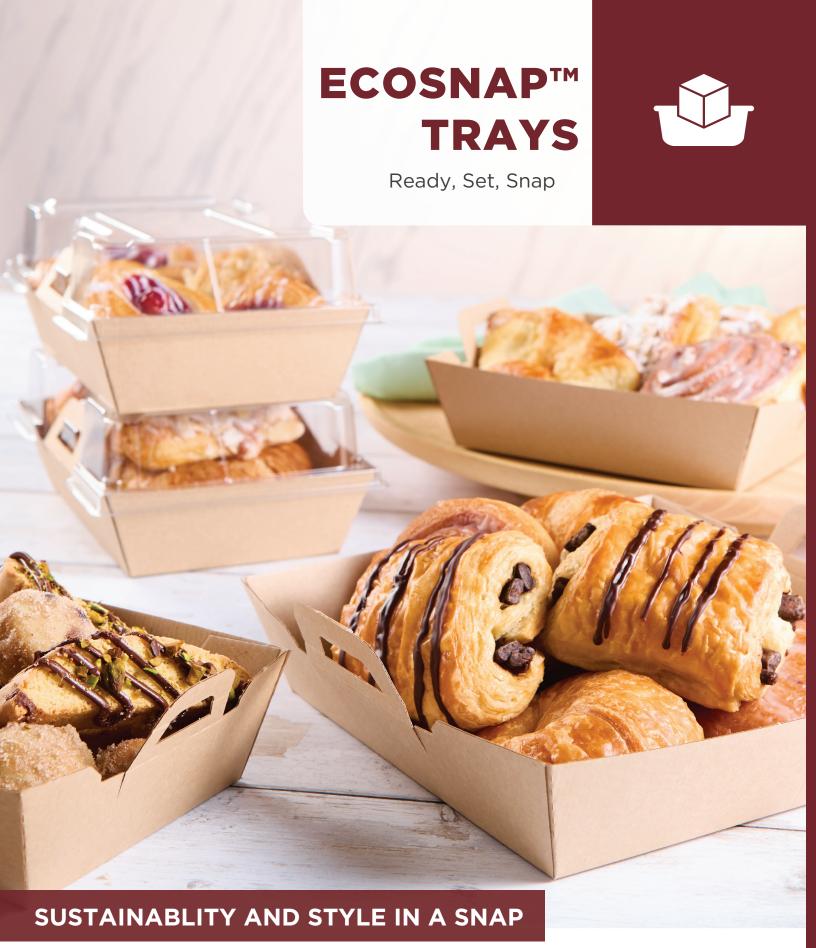

Featuring a patent pending locking mechanism and premium grease barrier,  $\mathsf{EcoSnap^{tM}}$  is the perfect balance of sustainability, quality and performance.

## FEATURES & BENEFITS

- Unique audible locks snap in freshness and provide ease of use for operators and end consumers
- Stackable design for merchandising, storage and transport
- Corrugated base construction provides ridgidity and reduces flexing, leading to easier lid application and back of house efficiency.
- PE Coated to provide a strong moisture and grease barrier, providing excellent performance across a variety of menu items
- Premium kraft design enhances the appearance of food

## WHY YOU'LL LOVE IT

PREMIUM DESIGN

LOCKNG LIDS

DESIGNED FOR DISPLAY

TWO-PIECE CONSTRUCTION

STACKABLE

PRESENTATION READY

| ITEM NUMBER | ITEM DESCRIPTION                                     | OUTER DIMENSIONS (in inches) | HEIGHT<br>(in inches) | MATERIAL   | CASE<br>PACK |
|-------------|------------------------------------------------------|------------------------------|-----------------------|------------|--------------|
| 150342      | Kraft 6" x 6" EcoSnap™ Square Tray                   | 6.00 x 6.00                  | 2.00                  | Corrugated | 300          |
| 150343      | Kraft 6" x 9" EcoSnap™ Square Tray                   | 6.00 x 9.00                  | 2.00                  | Corrugated | 300          |
| 150344      | Kraft 8" x 8" EcoSnap™ Square Tray                   | 8.00 x 8.00                  | 2.00                  | Corrugated | 300          |
| 150345      | Kraft 9" x 9" EcoSnap™ Square Tray                   | 9.00 x 9.00                  | 2.00                  | Corrugated | 300          |
| 5122060S300 | Clear PET Lid for Kraft 6" x 6" EcoSnap™ Square Tray | 6.10 x 6.00                  | 1.80                  | PET        | 300          |
| 5132091S300 | Clear PET Lid for Kraft 6" x 9" EcoSnap™ Square Tray | 9.10 x 6.10                  | 1.80                  | PET        | 300          |
| 5122081S300 | Clear PET Lid for Kraft 8" x 8" EcoSnap™ Square Tray | 8.10 x 8.10                  | 1.80                  | PET        | 300          |
| 5122092S300 | Clear PET Lid for Kraft 9" x 9" EcoSnap™ Square Tray | 9.10 × 9.10                  | 1.80                  | PET        | 300          |