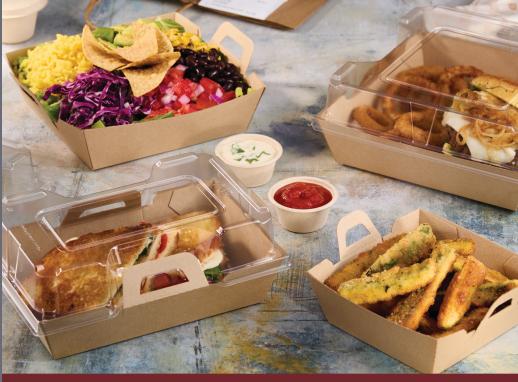

Featuring a patent pending locking mechanism and premium grease barrier,  $\mathsf{EcoSnap^{tM}}$  is the perfect balance of sustainability, quality and performance.

## FEATURES & BENEFITS

- Unique audible locks snap in freshness and provide ease of use for operators and end consumers
- Stackable design for merchandising, storage and transport
- Corrugated base construction provides ridgidity and reduces flexing, leading to easier lid application and back of house efficiency.
- PE Coated to provide a strong moisture and grease barrier, providing excellent performance across a variety of menu items
- Premium kraft design enhances the appearance of food

## WHY YOU'LL LOVE IT

PREMIUM DESIGN

LOCKNG LIDS

DESIGNED FOR DISPLAY

TWO-PIECE CONSTRUCTION

STACKABLE

PRESENTATION READY

| ITEM NUMBER | ITEM DESCRIPTION                                     | OUTER DIMENSIONS (in inches) | HEIGHT<br>(in inches) | MATERIAL   | CASE<br>PACK |
|-------------|------------------------------------------------------|------------------------------|-----------------------|------------|--------------|
| 150342      | Kraft 6" x 6" EcoSnap™ Square Tray                   | 6.00 x 6.00                  | 2.00                  | Corrugated | 300          |
| 150343      | Kraft 6" x 9" EcoSnap™ Square Tray                   | 6.00 x 9.00                  | 2.00                  | Corrugated | 300          |
| 150344      | Kraft 8" x 8" EcoSnap™ Square Tray                   | 8.00 x 8.00                  | 2.00                  | Corrugated | 300          |
| 150345      | Kraft 9" x 9" EcoSnap™ Square Tray                   | 9.00 x 9.00                  | 2.00                  | Corrugated | 300          |
| 5122060S300 | Clear PET Lid for Kraft 6" x 6" EcoSnap™ Square Tray | 6.10 x 6.00                  | 1.80                  | PET        | 300          |
| 5132091S300 | Clear PET Lid for Kraft 6" x 9" EcoSnap™ Square Tray | 9.10 x 6.10                  | 1.80                  | PET        | 300          |
| 5122081S300 | Clear PET Lid for Kraft 8" x 8" EcoSnap™ Square Tray | 8.10 x 8.10                  | 1.80                  | PET        | 300          |
| 5122092S300 | Clear PET Lid for Kraft 9" x 9" EcoSnap™ Square Tray | 9.10 × 9.10                  | 1.80                  | PET        | 300          |