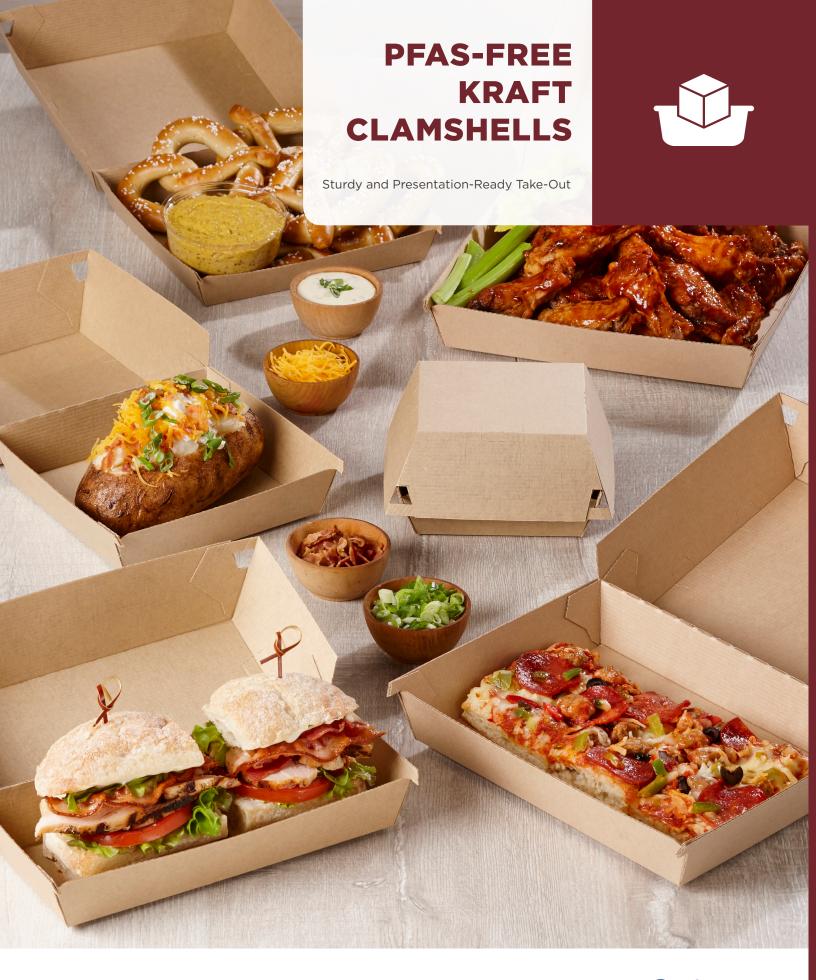

## **KRAFTY PACKAGING**

Designed to be sturdy and presentation ready, Sabert's new kraft paper clamshell line is comprised of packages that are naturally grease resistant and perfect for a wide variety of both hot and cold food applications. The dual front lock system ensures our clamshells remain closed and secure when stacked - allowing food to be transported easily and safely. Kraft paper clamshells are shipped in sleeves, providing inner pack flexibility as well as an additional layer of protection. The new design features optional vents, which can be engaged when needed - hot food stays hot and crispy food stays crispy.

## FEATURES & **BENEFITS**

- Optional venting that allows moisture to move through the package while maintaining insulation
- Stackable product design that transports well
- Front lock for simple one hand closure
- Produced with materials that are moisture and grease resistant
- Contains post-consumer recycled materials and is fully recyclable