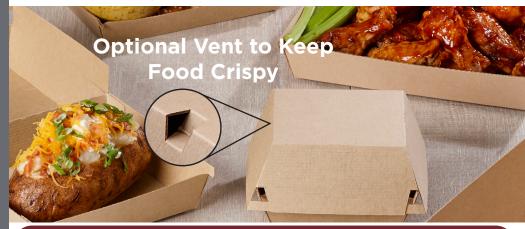

## FEATURES & **BENEFITS**

- Optional venting that allows moisture to move through the package while maintaining insulation
- Stackable product design that transports well
- Front lock for simple one hand closure
- Produced with materials that are moisture and grease resistant
- Contains post-consumer recycled materials and is fully recyclable

## **KRAFTY PACKAGING**

Designed to be sturdy and presentation ready, Sabert's new kraft paper clamshell line is comprised of packages that are naturally grease resistant and perfect for a wide variety of both hot and cold food applications. The dual front lock system ensures our clamshells remain closed and secure when stacked - allowing food to be transported easily and safely. Kraft paper clamshells are shipped in sleeves, providing inner pack flexibility as well as an additional layer of protection. The new design features optional vents, which can be engaged when needed - hot food stays hot and crispy food stays crispy.