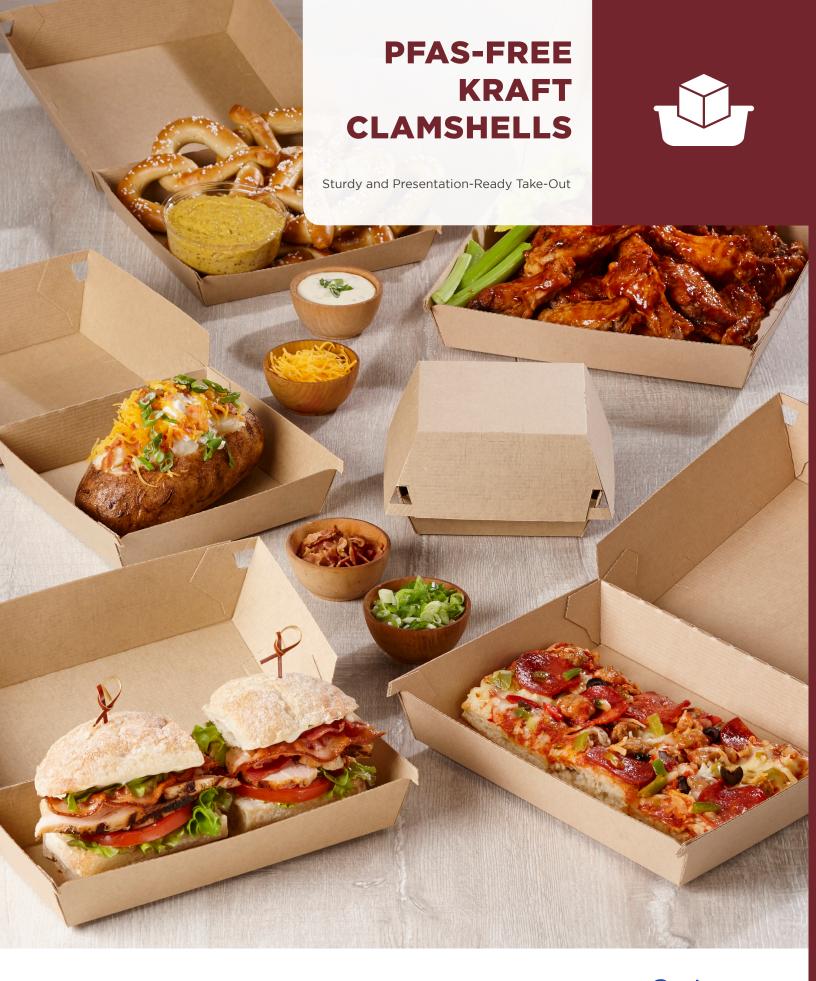

## **KRAFTY PACKAGING**

Designed to be sturdy and presentation ready, Sabert's new kraft paper clamshell line is comprised of packages that are naturally grease resistant and perfect for a wide variety of both hot and cold food applications. The dual front lock system ensures our clamshells remain closed and secure when stacked – allowing food to be transported easily and safely. Kraft paper clamshells are shipped in sleeves, providing inner pack flexibility as well as an additional layer of protection. The new design features optional vents, which can be engaged when needed - hot food stays hot and crispy food stays crispy.

## FEATURES & BENEFITS

- Optional venting that allows moisture to move through the package while maintaining insulation
- Stackable product design that transports well
- Front lock for simple one hand closure
- Produced with materials that are moisture and grease resistant
- Contains post-consumer recycled materials and is fully recyclable