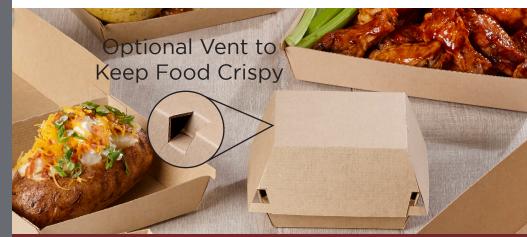

## FEATURES & BENEFITS

- Optional venting that allows moisture to move through the package while maintaining insulation
- Stackable product design that transports well
- Front lock for simple one hand closure
- Produced with materials that are moisture and grease resistant
- Contains post-consumer recycled materials and is fully recyclable

## **KRAFTY PACKAGING**

Designed to be sturdy and presentation ready, Sabert's new kraft paper clamshell line is comprised of packages that are naturally grease resistant and perfect for a wide variety of both hot and cold food applications. The dual front lock system ensures our clamshells remain closed and secure when stacked – allowing food to be transported easily and safely. Kraft paper clamshells are shipped in sleeves, providing inner pack flexibility as well as an additional layer of protection. The new design features optional vents, which can be engaged when needed - hot food stays hot and crispy food stays crispy.