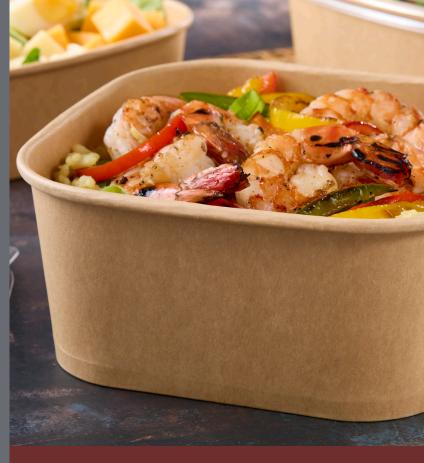

This premium square bowl is ideal for merchandising, takeout, dine-in and delivery.

The compact square design allows operators to save space and drive more revenue on the shelf!

## **Premium Design**

- Low profile design that can increase merchandising space by up to 40%!\*
- Natural look that enhances food appearance

#### **Functional**

- Ideal for warm and cold food applications up to 185 degrees
- Stackable, splash proof lid
- Pedestal foot improves value perception and heat/steam release
- Audible lid lock ensures secure fit
- PE lined for premium grease resistance
- Refrigerator safe up to 4 days
- Microwarmable paperboard base