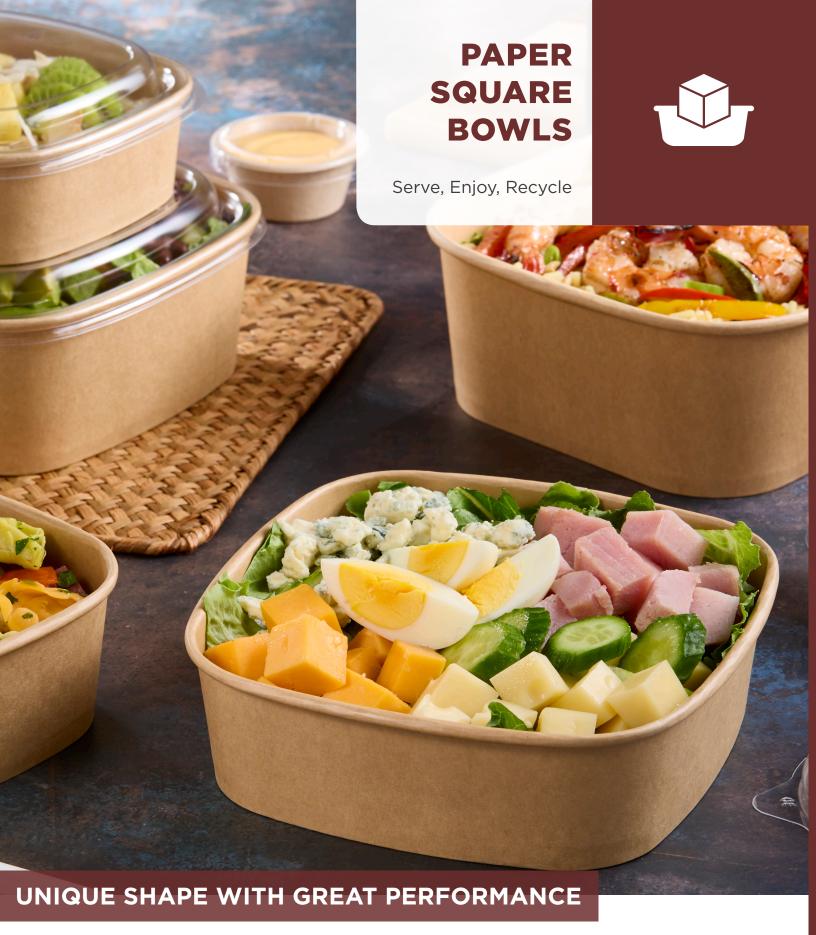

This premium square bowl is ideal for merchandising, takeout, dine-in and delivery.

The compact square design allows operators to save space and drive more revenue on the shelf!

## **Premium Design**

- Low profile design that can increase merchandising space by up to 40%!\*
- Natural look that enhances food appearance

#### **Functional**

- Ideal for warm and cold food applications up to 185 degrees
- Stackable, splash proof lid
- Pedestal foot improves value perception and heat/steam release
- Audible lid lock ensures secure fit
- PE lined for premium grease resistance
- Refrigerator safe up to 4 days
- Microwarmable paperboard base

### Sustainable

- Made from PFAS-free Paper
- 100% Recyclable PET lid
- 100% Recyclable Paperboard Base

## WHY YOU'LL LOVE IT

STACKABLE

REFRIGERATOR FRIENDLY

LEAK RESISTANT

**SECURE** LOCKING

SHELF SPACE OPTIMIZATION

AUDIBLE LID LOCK

RECYCLABLE BASE & LID