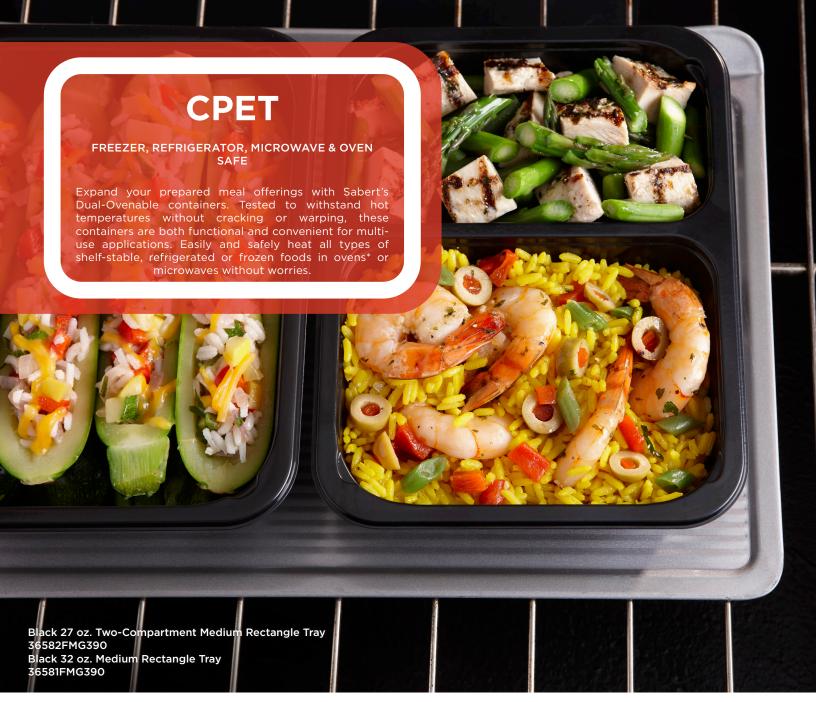

# **CRYSTALLIZED POLYETHYLENE** TEREPHTHALATE (CPET)

Strong and sturdy, CPET offers freezer-to-oven capabilities temperatures from -40°F to 400°F

FRFF7FR **FRIENDI Y** 

REFRIGERATOR **FRIFNDI Y** 

MICROWAVE **FRIENDI Y** 