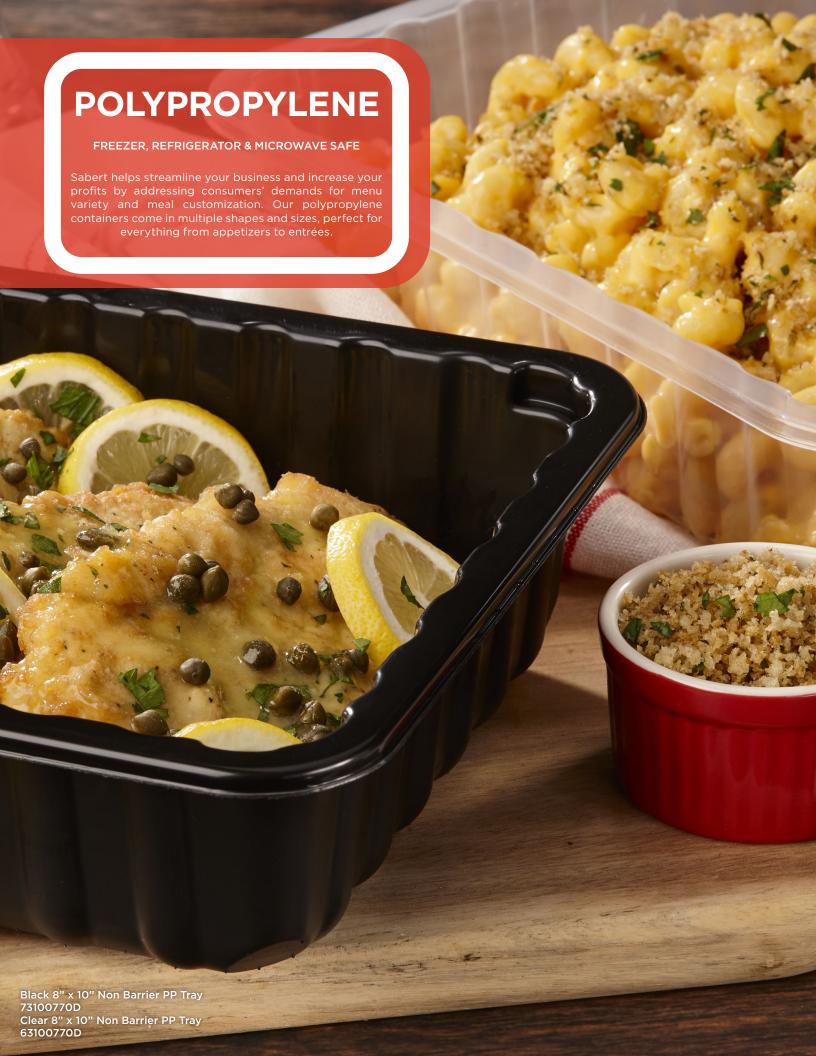

# POLYPROPYLENE (PP)

Lightweight, durable and flexible material used for cold and hot foods from -40°F to 220°F

FRIENDLY

REFRIGERATOR

MICROWAVE FRIENDLY