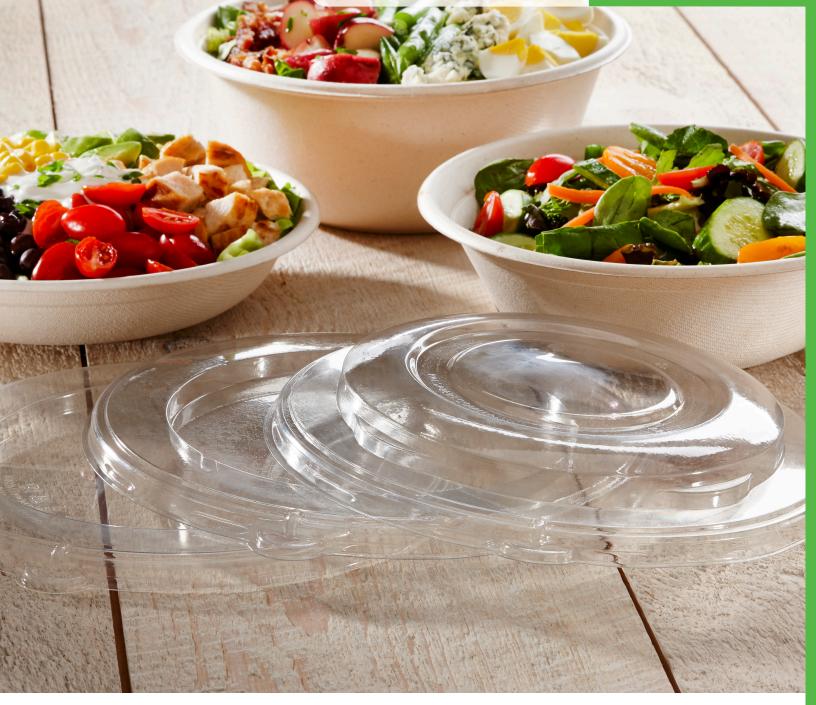

## 3 Bases x 3 Lids= 9 Combinations

- All bowls certified recyclable\* and BPI certified compostable\*\*
- Unbeatable quality and performance meet a variety of food applications
- Multiple bowl sizes with interchangeable lids allow for ultimate versatility with fewer SKUs.

Pair any lid with any base

| Category |                            | ltem<br>Number | Item<br>Description       | Dimensions<br>(in inches) | Material | Case<br>Pack |
|----------|----------------------------|----------------|---------------------------|---------------------------|----------|--------------|
|          | Compostable<br>Round Bowls | 4108240D300    | NEW! Pulp 24oz Round Bowl | 8.1D X 1.64 H             | PULP     | 300          |
|          |                            | 49032D300      | Pulp 32oz Round Bowl      | 8.1 D X 2.31 H            | PULP     | 300          |
|          |                            | 4108480D300    | NEW! Pulp 48oz Round Bowl | 8.1D X 3.43H              | PULP     | 300          |
|          | Universal<br>Lids          | 5311080D300    | NEW! Clear, Flat PLA Lid  | 8.4D X 0.35H              | PLA      | 300          |
|          |                            | 51932DA300     | Clear, Flat PET Lid       | 8.4D X 0.5H               | PET      | 300          |
|          |                            | 5112090D300    | Clear, Domed PET Lid      | 8.4D X 1.15H              | PET      | 300          |