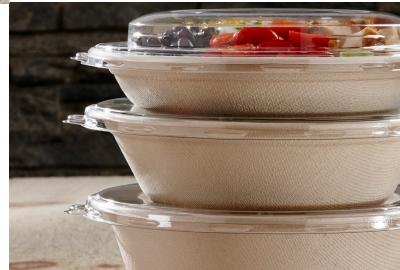

## 3 Bases x 3 Lids= 9 Combinations

- All bowls certified recyclable\* and BPI certified compostable\*\*
- Unbeatable quality and performance meet a variety of food applications
- Multiple bowl sizes with interchangeable lids allow for ultimate versatility with fewer SKUs.

Pair any lid with any base

| Category |                            | ltem<br>Number | Item<br>Description       | Dimensions<br>(in inches) | Material | Case<br>Pack |
|----------|----------------------------|----------------|---------------------------|---------------------------|----------|--------------|
|          | Compostable<br>Round Bowls | 4108240D300    | NEW! Pulp 24oz Round Bowl | 8.1D X 1.64 H             | PULP     | 300          |
|          |                            | 49032D300      | Pulp 32oz Round Bowl      | 8.1 D X 2.31 H            | PULP     | 300          |
|          |                            | 4108480D300    | NEW! Pulp 48oz Round Bowl | 8.1D X 3.43H              | PULP     | 300          |
|          | Universal<br>Lids          | 5311080D300    | NEW! Clear, Flat PLA Lid  | 8.4D X 0.35H              | PLA      | 300          |
|          |                            | 51932DA300     | Clear, Flat PET Lid       | 8.4D X 0.5H               | PET      | 300          |
|          |                            | 5112090D300    | Clear, Domed PET Lid      | 8.4D X 1.15H              | PET      | 300          |