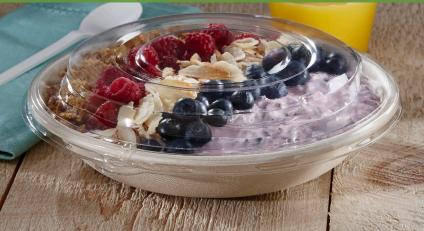

## 3 Bases x 3 Lids= 9 Combinations

- All bowls certified recyclable\* and BPI certified compostable\*\*
- Unbeatable quality and performance meet a variety of food applications
- Multiple bowl sizes with interchangeable lids allow for ultimate versatility with fewer SKUs.

Pair any lid with any base

| Category |                            | ltem<br>Number | Item<br>Description       | Dimensions<br>(in inches) | Material | Case<br>Pack |
|----------|----------------------------|----------------|---------------------------|---------------------------|----------|--------------|
|          | Compostable<br>Round Bowls | 4108240D300    | NEW! Pulp 24oz Round Bowl | 8.1D X 1.64 H             | PULP     | 300          |
|          |                            | 49032D300      | Pulp 32oz Round Bowl      | 8.1 D X 2.31 H            | PULP     | 300          |
|          |                            | 4108480D300    | NEW! Pulp 48oz Round Bowl | 8.1D X 3.43H              | PULP     | 300          |
|          | Universal<br>Lids          | 5311080D300    | NEW! Clear, Flat PLA Lid  | 8.4D X 0.35H              | PLA      | 300          |
|          |                            | 51932DA300     | Clear, Flat PET Lid       | 8.4D X 0.5H               | PET      | 300          |
|          |                            | 5112090D300    | Clear, Domed PET Lid      | 8.4D X 1.15H              | PET      | 300          |